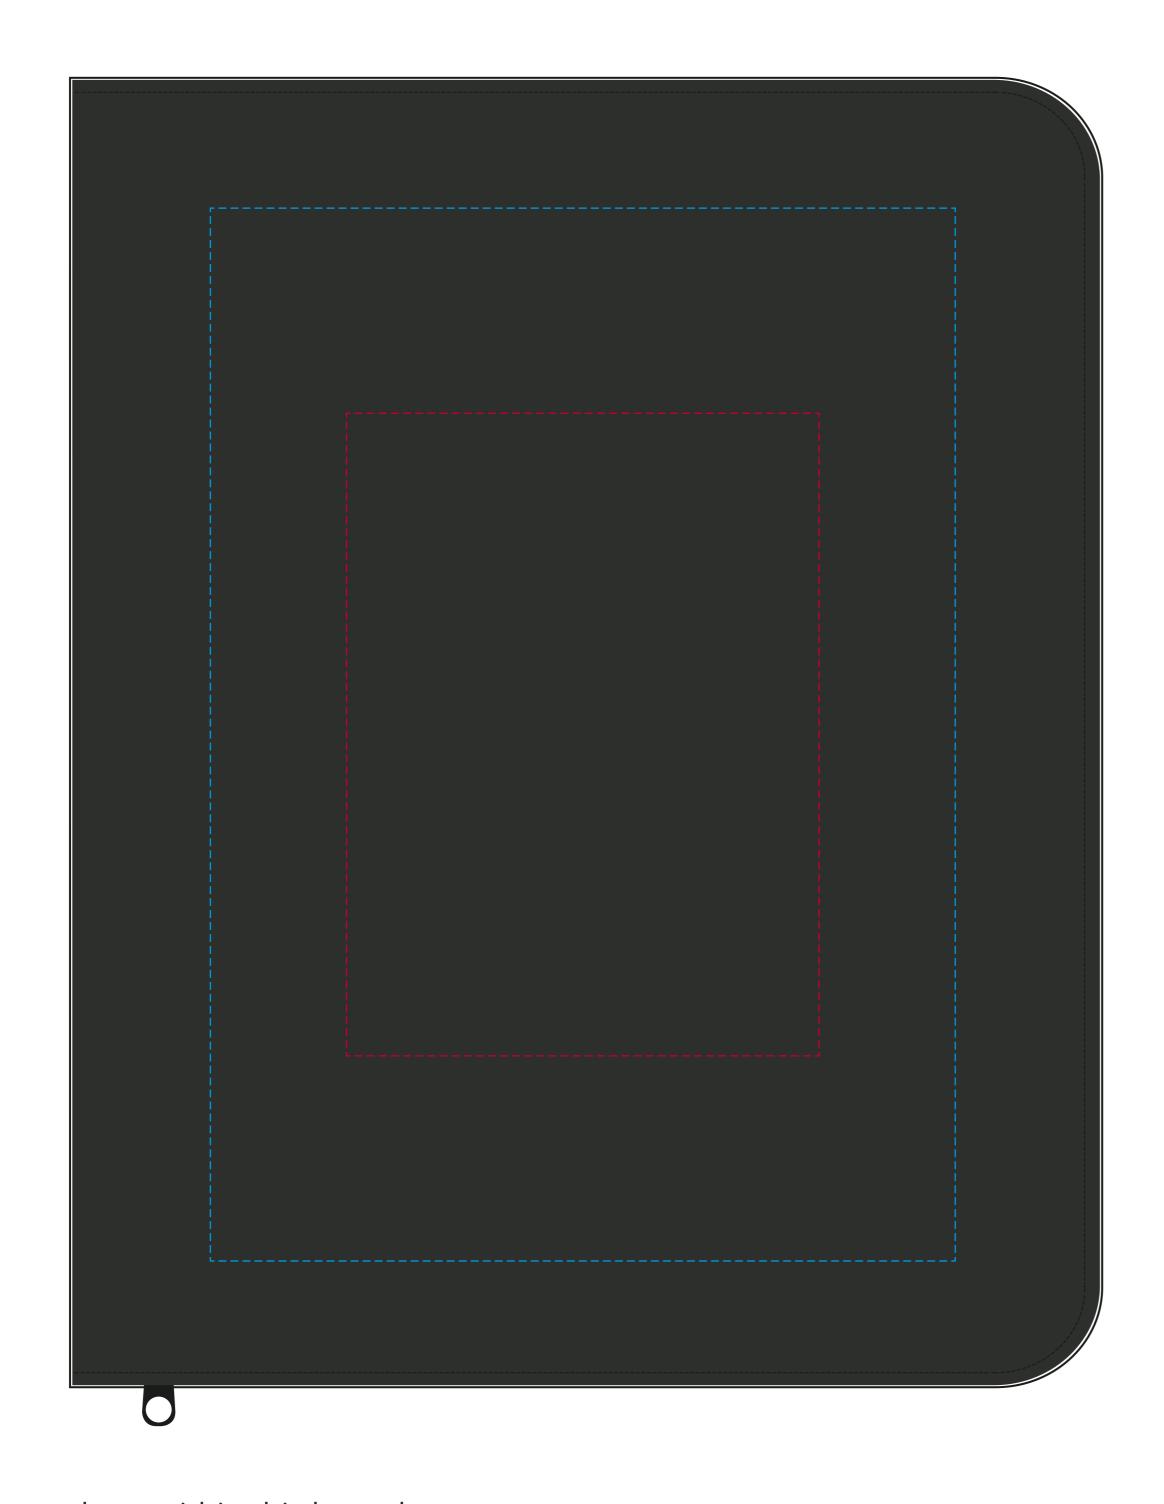

## YOUR VISUAL PROOF

----- Print area

----- Print area can go anywhere within this boundary

Scale 100% Print area 125 x 170 mm Logo size xx x xx mm

Order Reference xxxxxx

Date created xx/xx/xx

Created by xx

Product **235875** 

Colour Black

Branding Spot Colour (2 col. max)