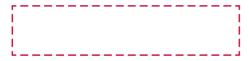

## YOUR VISUAL PROOF (2 of 2)

Order Reference
Date created
Created by

xxxxxx xx/xx/xx

Print area Logo size

Branding

60 x 13 mm

Spot colour (2 col. max)

Visual scale 100%.