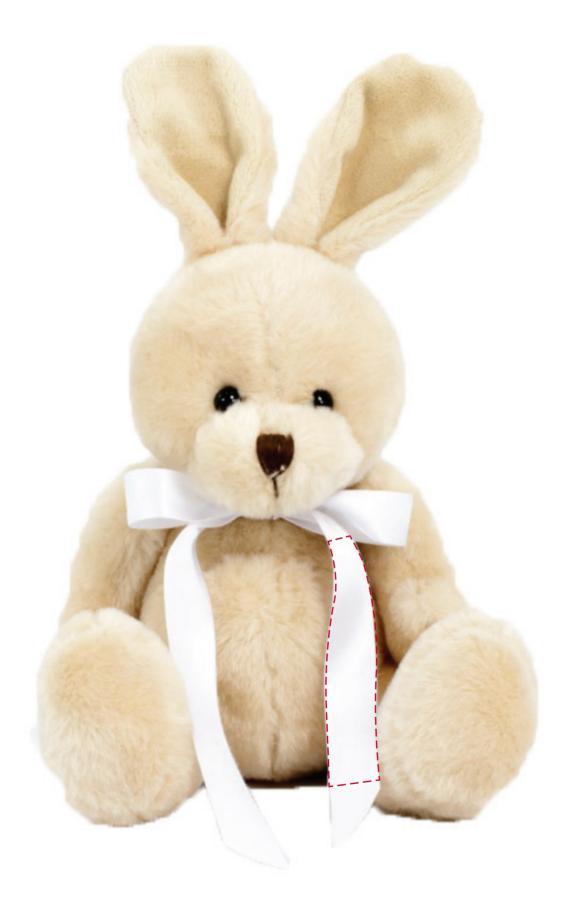

## YOUR VISUAL PROOF (1 of 2)

Artwork in print area is repeated along the length of the bow.

**For Visual Purposes Only.** Please see page 2 for actual artwork size.

Order Reference XXXXXX Date created

xx/xx/xx

XX

Created by

235900 Product

White 190 Colour

Bear Colour Beige

Spot colour (2 col. max) Branding