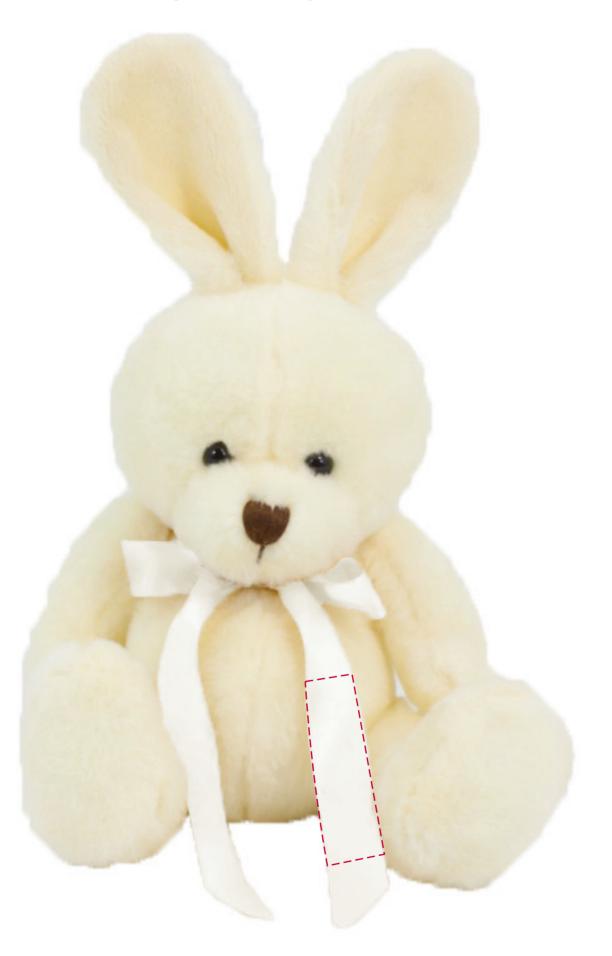

## YOUR VISUAL PROOF (1 of 2)

Artwork in print area is repeated along the length of the bow.

**For Visual Purposes Only.** Please see page 2 for actual artwork size.

Order Reference Date created xxxxxx xx/xx/xx

XX

Created by

Product 235900 Colour White 190

Bear Colour Cream

Branding Spot colour (2 col. max)