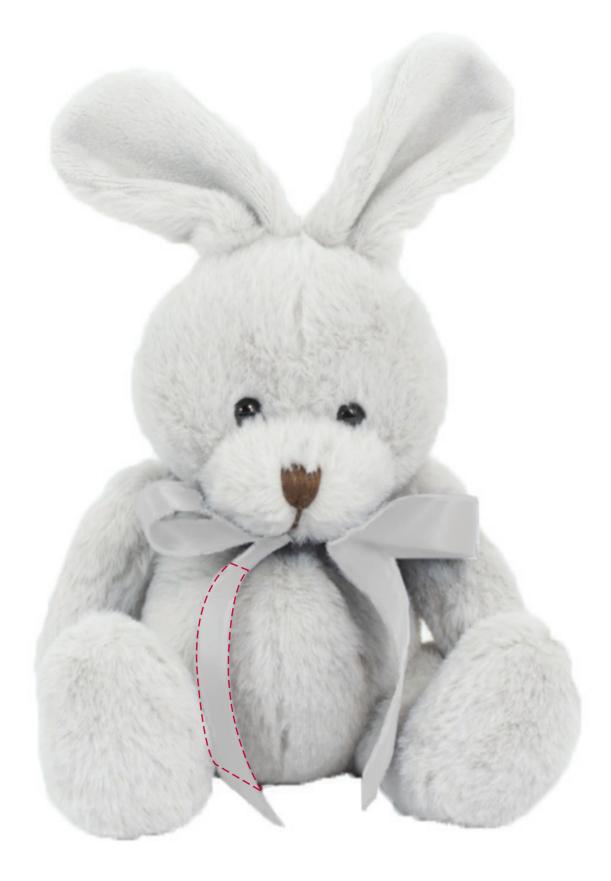

## YOUR VISUAL PROOF (1 of 2)

Artwork in print area is repeated along the length of the bow.

**For Visual Purposes Only.** Please see page 2 for actual artwork size.

Order Reference XXXXXX Date created

xx/xx/xx

XX

Created by

235900 Product White 190 Colour

Bear Colour Grey

Spot colour (2 col. max) Branding