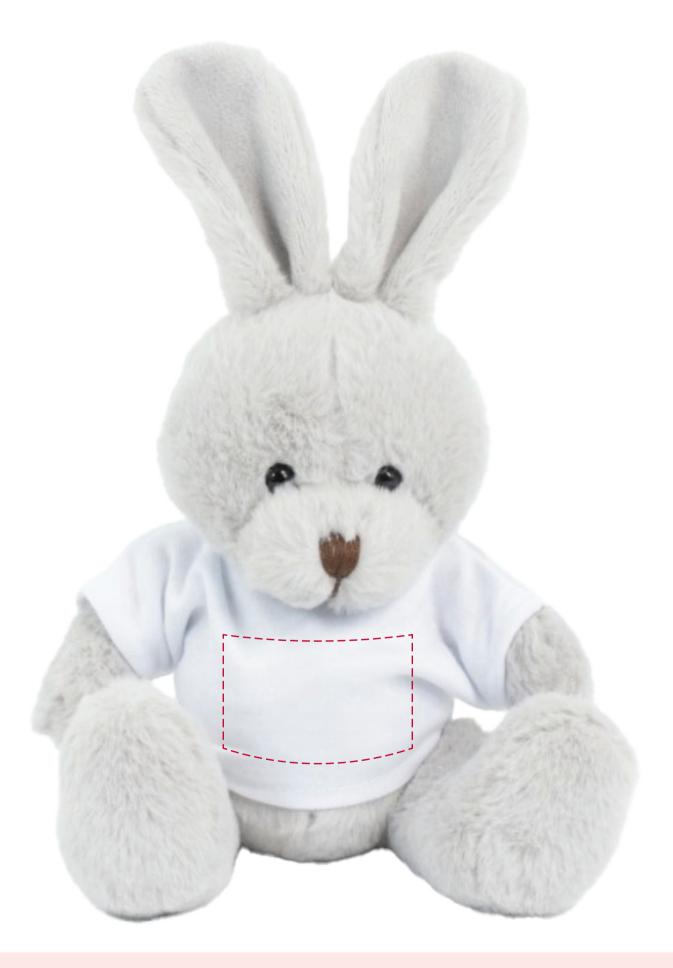

## YOUR VISUAL PROOF (1 of 2)

Visual purposes only. Please see page 2 for actual artwork size.

Order Reference

Date created

xxxxxx xx/xx/xx

Created by

XX

Product 235906
Colour Grey
T-Shirt Colour White

Branding Full Colour