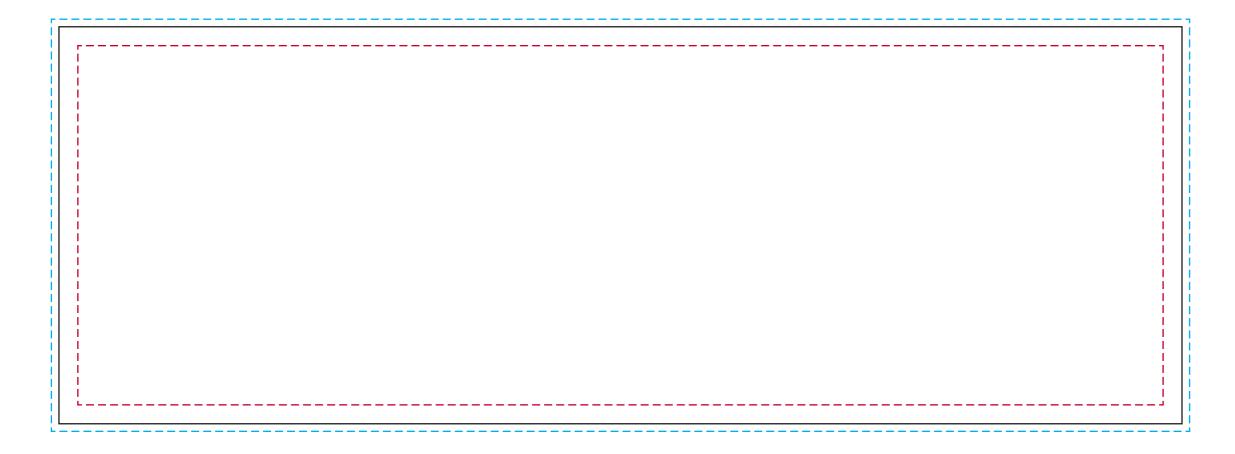

## YOUR VISUAL PROOF

- — - Safe text area
— Print area
- — - Bleed

Scale 100% Print area 297 x 105 mm Logo size xx x xx mm

Order Reference

Date created

xxxxxx xx/xx/xx

XX

Created by