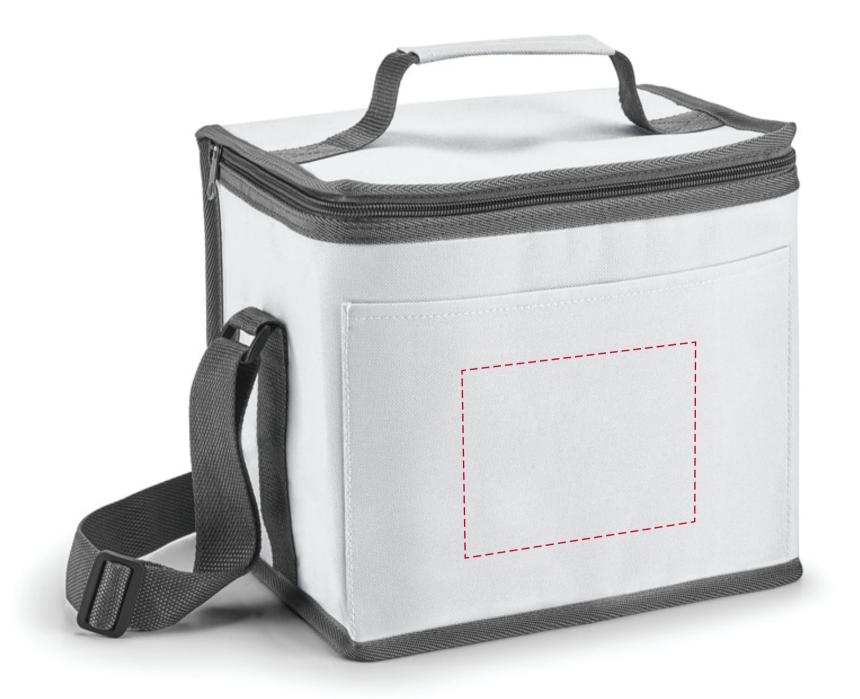

## YOUR VISUAL PROOF (1 of 2)

Order Reference XXXXXX Date created xx/xx/xx Created by XX

Product 235924 White Colour

Spot Colour (Transfer) Branding

PANTONE® Colours

| PANTONE® | ntone®<br><b>XXC</b> | PANTONE® | PANTONE® |
|----------|----------------------|----------|----------|

## **Artwork Advisories**

This template is not to scale and is to be used as a guide for print size & positioning only.

When transfer printed an outline edge (keyline) may be visible.

It is the customer's responsibility to ensure that the proof is correct in all areas. Please be sure to double-check spelling, grammar, layout and design before approving artwork. Due to the variation in monitor colours and adjustments, PDF proofs may not provide an accurate colour representation of the final product & printed work. Once artwork is approved, your order will be processed based on the above unless any amendments are made. All orders are subject to our terms and conditions.