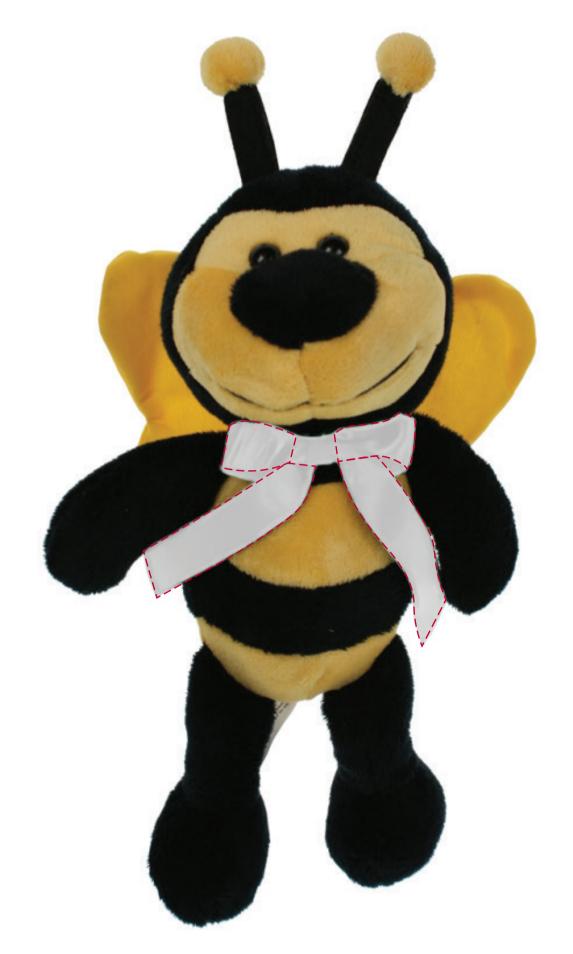

## YOUR VISUAL PROOF (1 of 2)

Artwork in print area is repeated along the length of the bow.

For Visual Purposes Only. Please see page 2 for actual artwork size.

Order Reference

rerererree

Created by

Date created

xx/xx/xx xx

XXXXXX

Product 235928

Colour White 910

Branding Spot colour (2 col. max)

## PANTONE® Colours

PANTONE® PANTONE® XXXC

## **Artwork Advisories**

It is the customer's responsibility to ensure that the proof is correct in all areas. Please be sure to double-check spelling, grammar, layout and design before approving artwork. Due to the variation in monitor colours and adjustments, PDF proofs may not provide an accurate colour representation of the final product & printed work. Once artwork is approved, your order will be processed based on the above unless any amendments are made. All orders are subject to our terms and conditions.

Please email all approvals/amends to your **order processor.** 