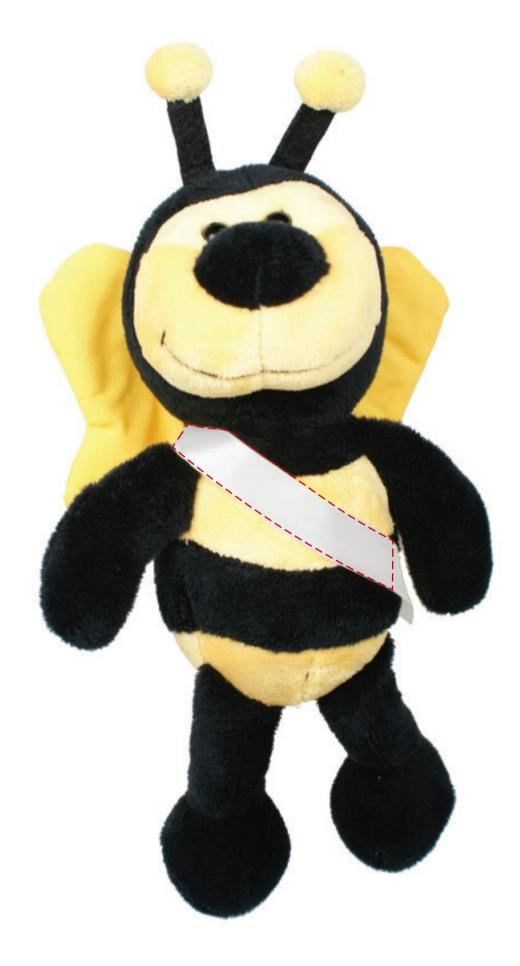

## YOUR VISUAL PROOF (1 of 2)

Artwork in print area is repeated along the length of the sash.

**For Visual Purposes Only.** Please see page 2 for actual artwork size.

Order Reference

ence xxxxxx

xx/xx/xx

Created by

Date created

XX

Product 235933

Colour White 910

Branding Spot colour (2 col. max)