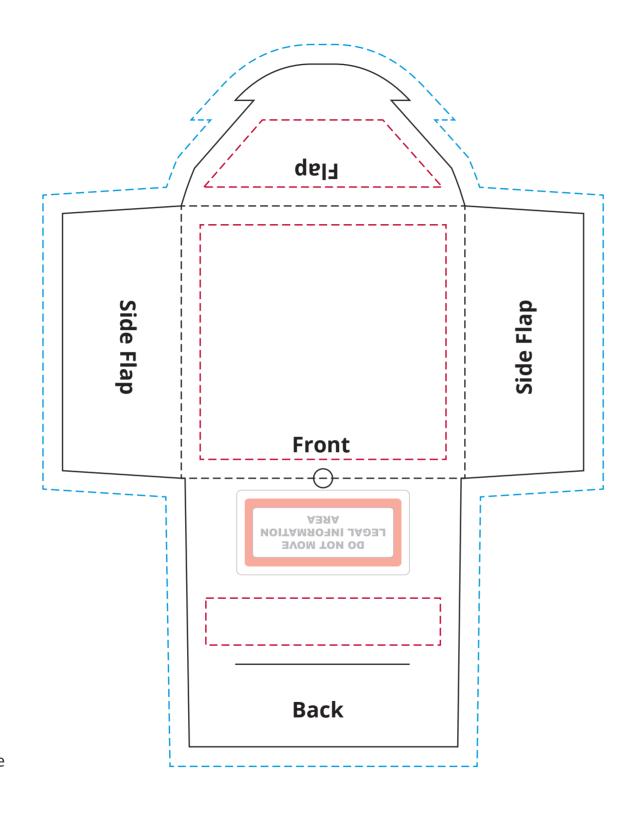

## YOUR VISUAL PROOF (2 of 2)

---- Bleed Print Area / Cut Line ---- Fold Line ---- Safe Text Area

Visual scale 100%.

Order Reference Date created Created by

XXXXXX xx/xx/xx

XX

Print area All Over Print Logo size xx x xxmm Branding Full Colour