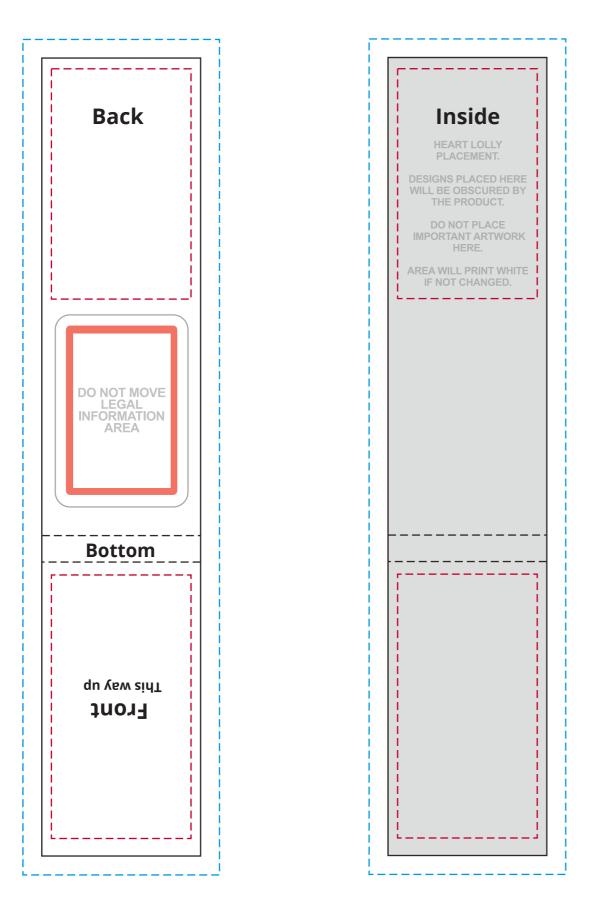

## YOUR VISUAL PROOF (2 of 2)

- ---- Bleed
- —— Print Area / Cut Line
- ---- Fold Line
- ---- Safe Text Area

Visual scale 100%.

Order Reference Date created Created by

xxxxxx xx/xx/xx xx

Print area Logo size Branding All Over Print xx x xxmm Full Colour