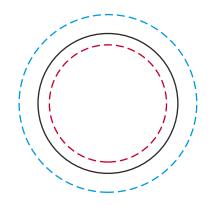

## YOUR VISUAL PROOF (2 of 2)

BleedPrint Area / Cut LineSafe Text Area

Visual scale 100%.

Order Reference
Date created
Created by

xxxxxx xx/xx/xx

Print area Logo size Branding 37 mm dia xx x xxmm Full Colour