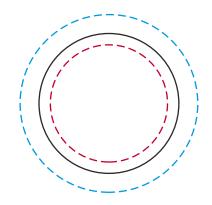

## YOUR VISUAL PROOF (2 of 2)

BleedPrint Area / Cut LineSafe Text Area

Visual scale 100%.

Order Reference
Date created
Created by

xxxxxx xx/xx/xx

Print area Logo size 37 mm dia xx x xxmm

Branding

Full Colour (label)