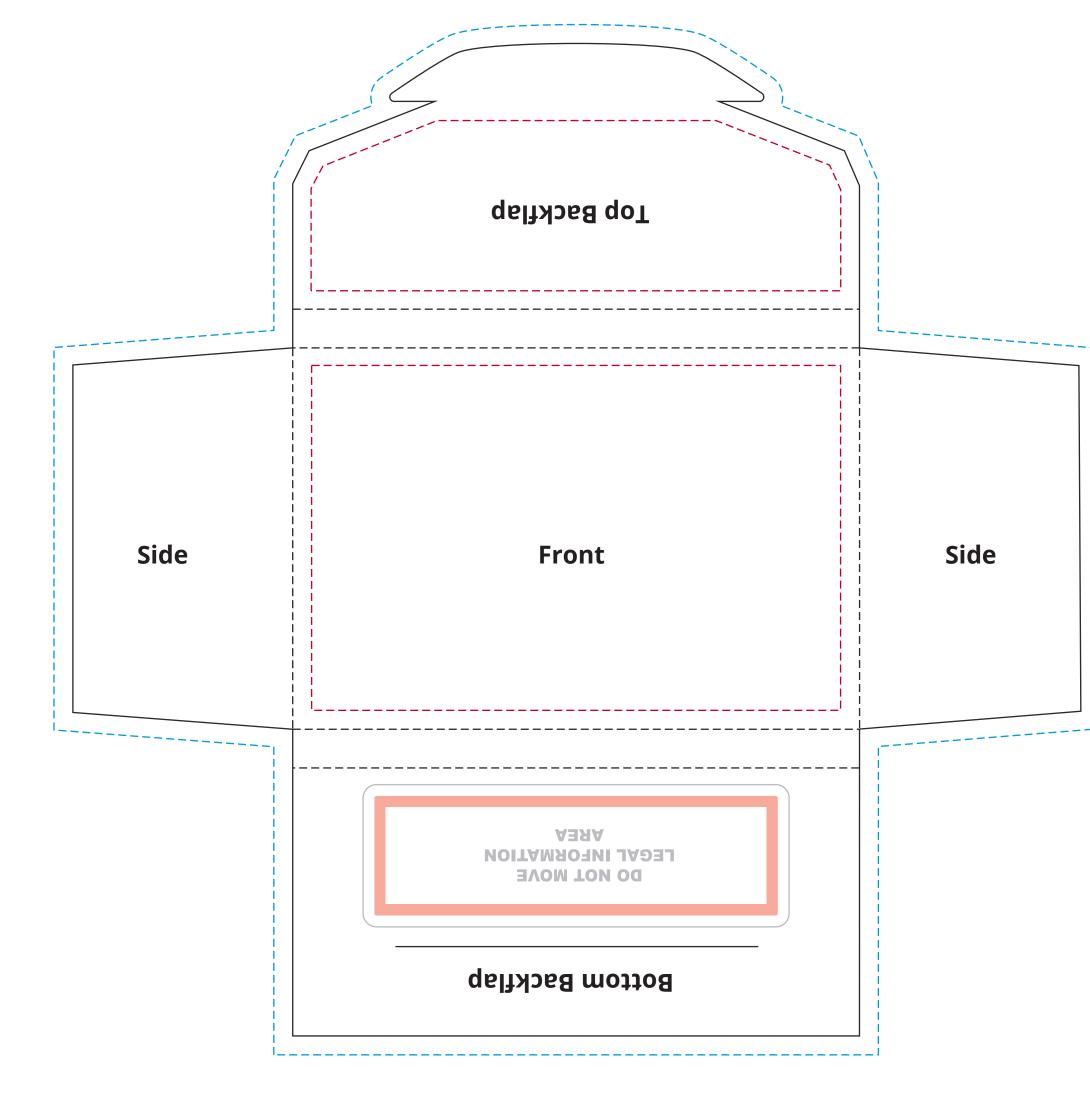

## YOUR VISUAL PROOF (2 of 2)

- ----- Bleed
- —— Print Area / Cut Line
- ----- Fold Line
- ----- Safe Text Area

Visual scale 100%.

Order Reference Date created Created by

xxxxxx xx/xx/xx xx

Print area Logo size Branding All Over Print xx x xxmm Full Colour