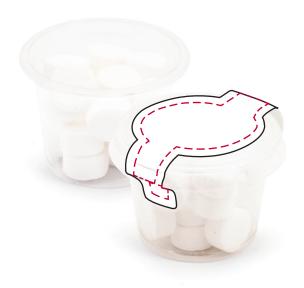

## YOUR VISUAL PROOF (1 of 2)

Order Reference xxxxxx

Date created xx/xx/xx

Created by xx

Product 235964
Colour White
Branding Full Colour