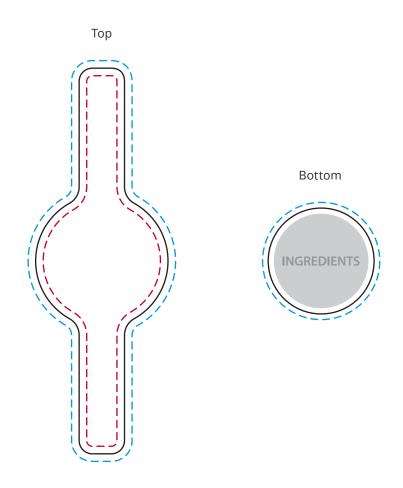

## YOUR VISUAL PROOF (2 of 2)

Scale 100%

Order Reference Date created

xxxxxx xx/xx/xx

Created by xx

Print area 35 x 102 mm (+2mm bleed)

Logo size xx x xx mm

Branding Full Colour