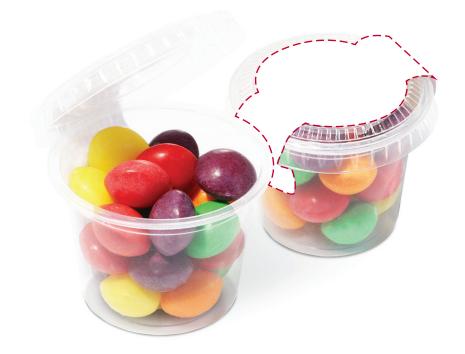

## YOUR VISUAL PROOF (2 of 2)

Order ReferencexxxxxDate createdxx/xx/xxCreated byxx

| Print area | 102 x 35 mm |
|------------|-------------|
| Logo size  | xx x xxmm   |
| Branding   | Full Colour |

—— Print Area / Cut Line

---- Bleed

---- Ingredients

Overlap

Visual scale 100%.