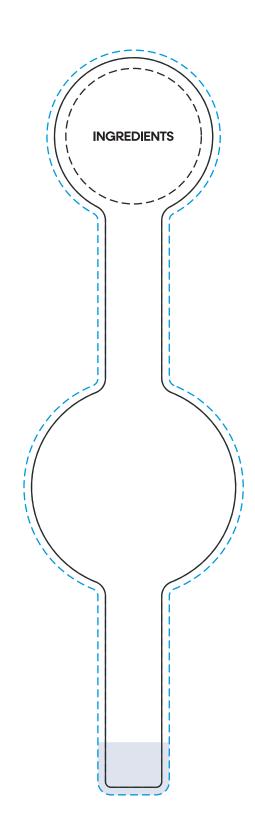

## YOUR VISUAL PROOF (2 of 2)

— Print Area / Cut Line

---- Bleed

---- Ingredients

Overlap

Visual scale 100%.

Order Reference Date created Created by

XXXXXX xx/xx/xx

XX

Print area 193 x 54 mm Logo size xx x xxmm Branding Full Colour