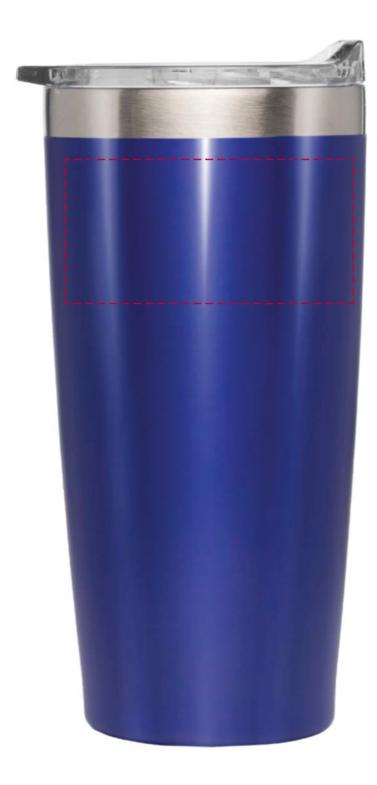

## YOUR VISUAL PROOF (1 of 2)

Order Reference xxxxxx

Date created xx/xx/xx

Created by xx

Product 235970

Colour Blue

Branding Spot colour (1 col. max)

## Artwork Advisories

This template is not to scale and is to be used as a guide for print size & positioning only.

This product can only be printed in White, black, blue, green, light blue, orange, pink, red, silver, violet, yellow (please see swatch for colour references).