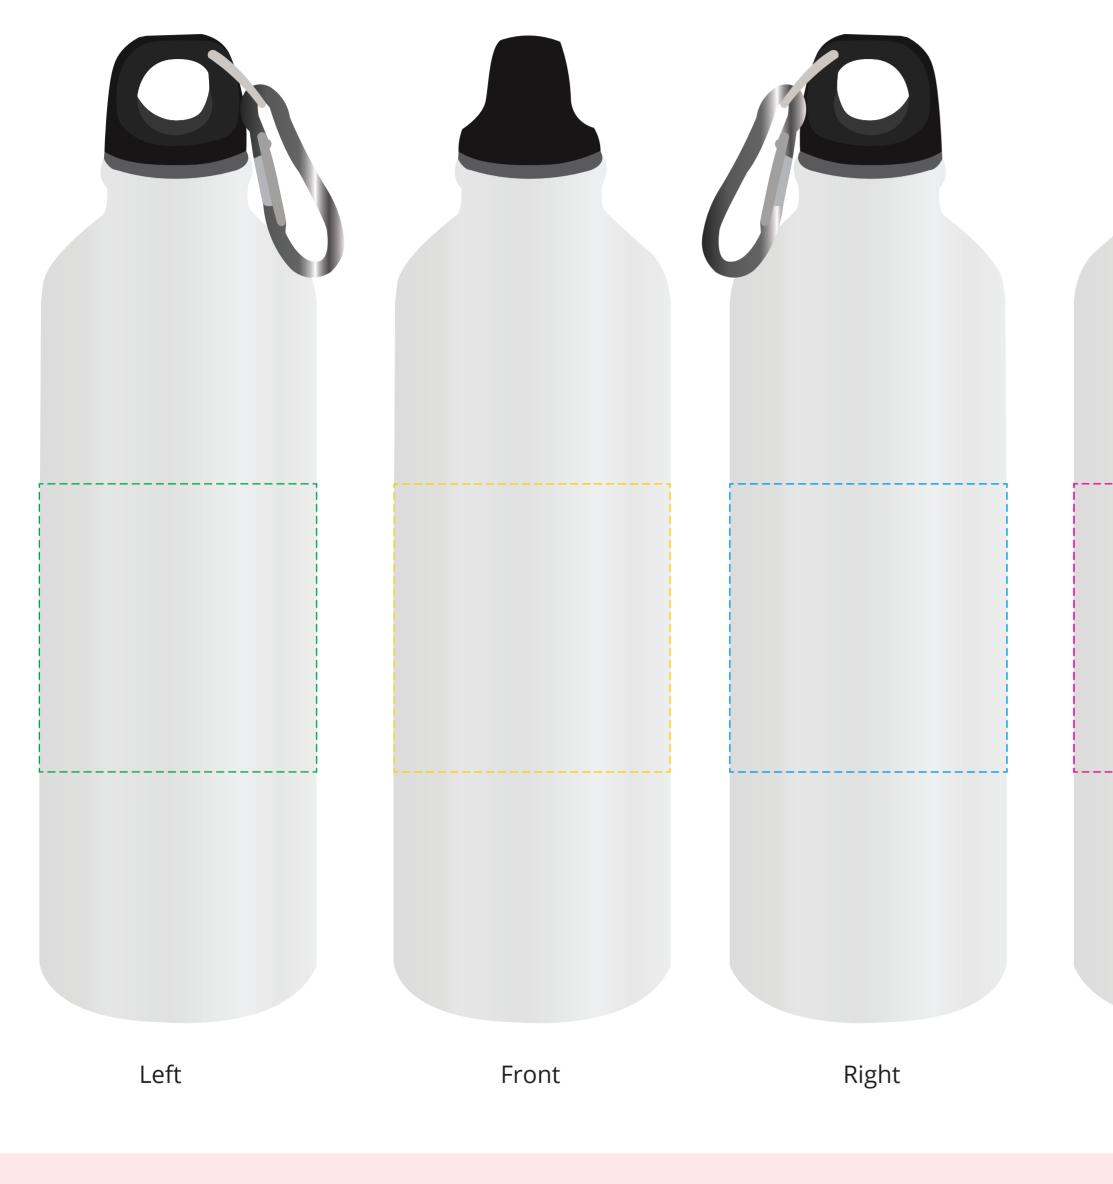

## YOUR VISUAL PROOF (1 of 2)

**For Visual Purposes Only.** Please see page 2 for actual artwork size.

Order ReferencexxxxxDate createdxx/xx/xxCreated byxx

Product Colour Branding 235974 White Full Colour

## YOUR VISUAL PROOF (2 of 2)

Order ReferencexxxxxDate createdxx/xx/xxCreated byxx

| Print area | 239.3 x 76.2 mm |
|------------|-----------------|
| Logo size  | xx x xxmm       |
| Branding   | Full Colour     |