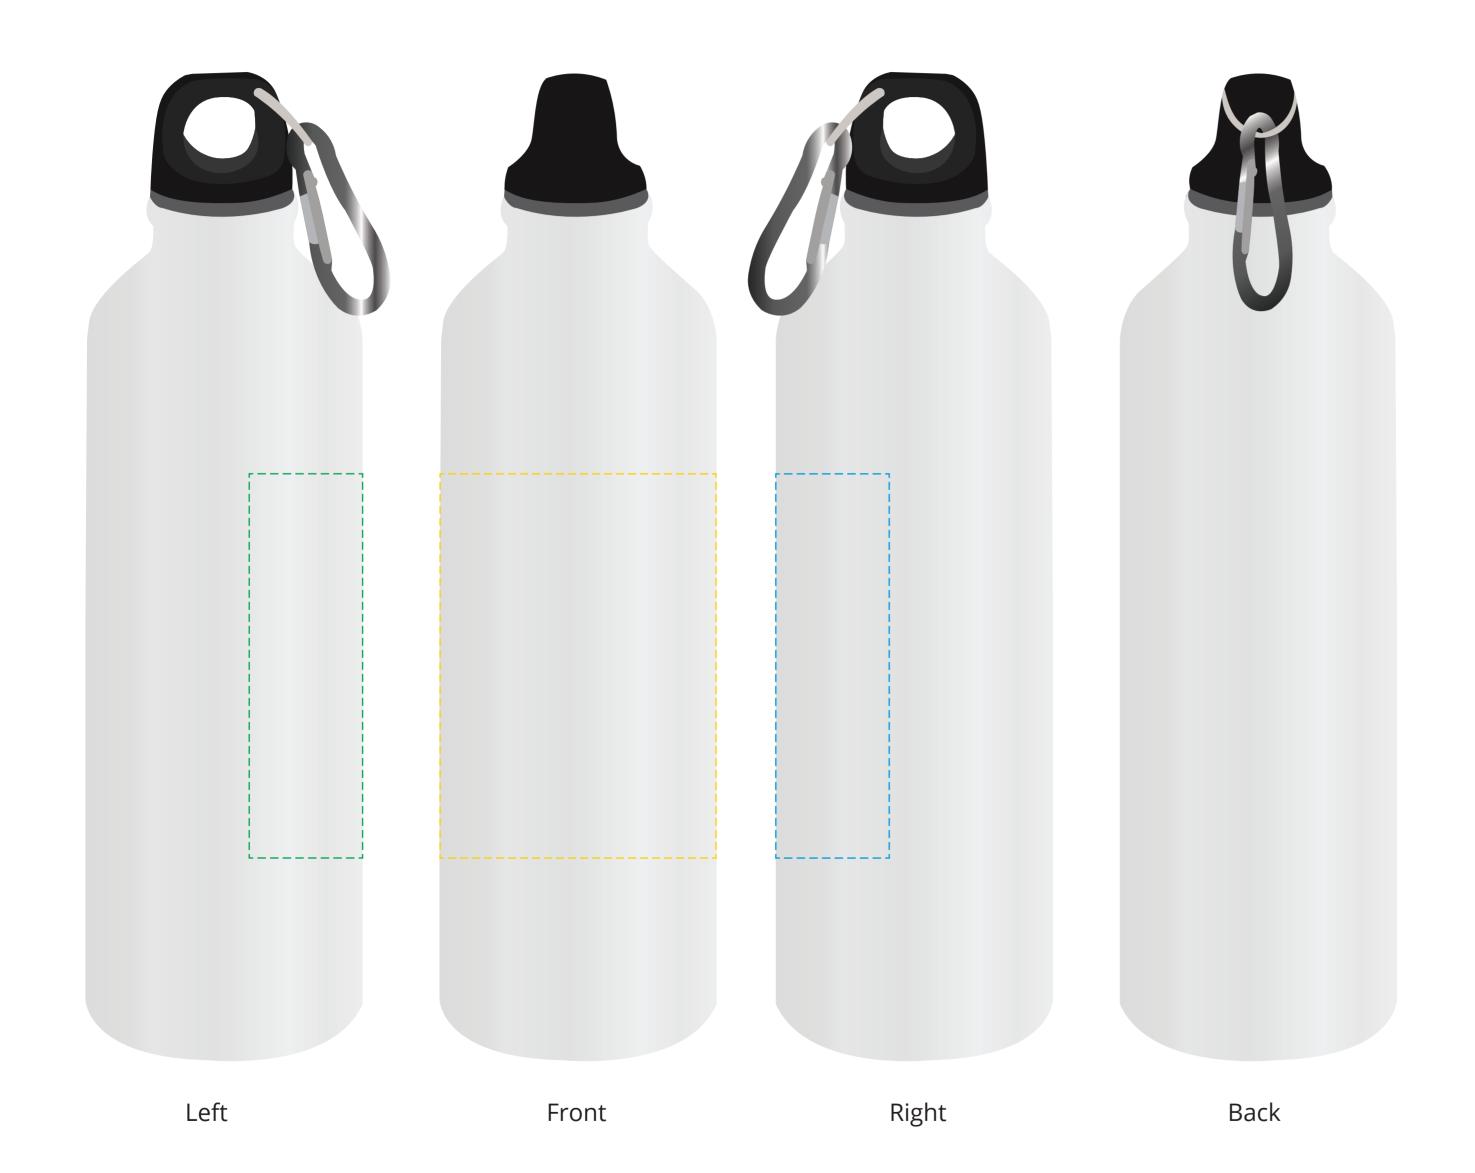

## YOUR VISUAL PROOF (1 of 2)

For Visual Purposes Only. Please see page 2 for actual artwork size.

Order Reference XXXXXX xx/xx/xx Date created Created by

Product 235974 Colour White

Branding Spot colour (1 col. max)

## Artwork Advisories

This template is not to scale and is to be used as a guide for print size & positioning only.

This product can only be printed in White, black, blue, green, light blue, orange, pink, red, silver, violet, yellow (please see swatch for colour references).