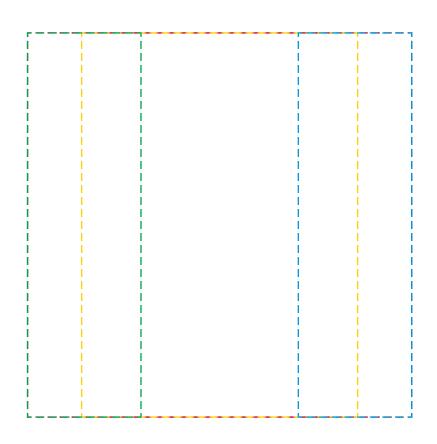

## YOUR VISUAL PROOF (2 of 2)

Visual scale 100%.

Order Reference

Date created

xxxxxx xx/xx/xx

Created by

XX

Print area

101.6 x 101.6 mm

Logo size

xx x xxmm

Branding

Spot colour (1 col. max)