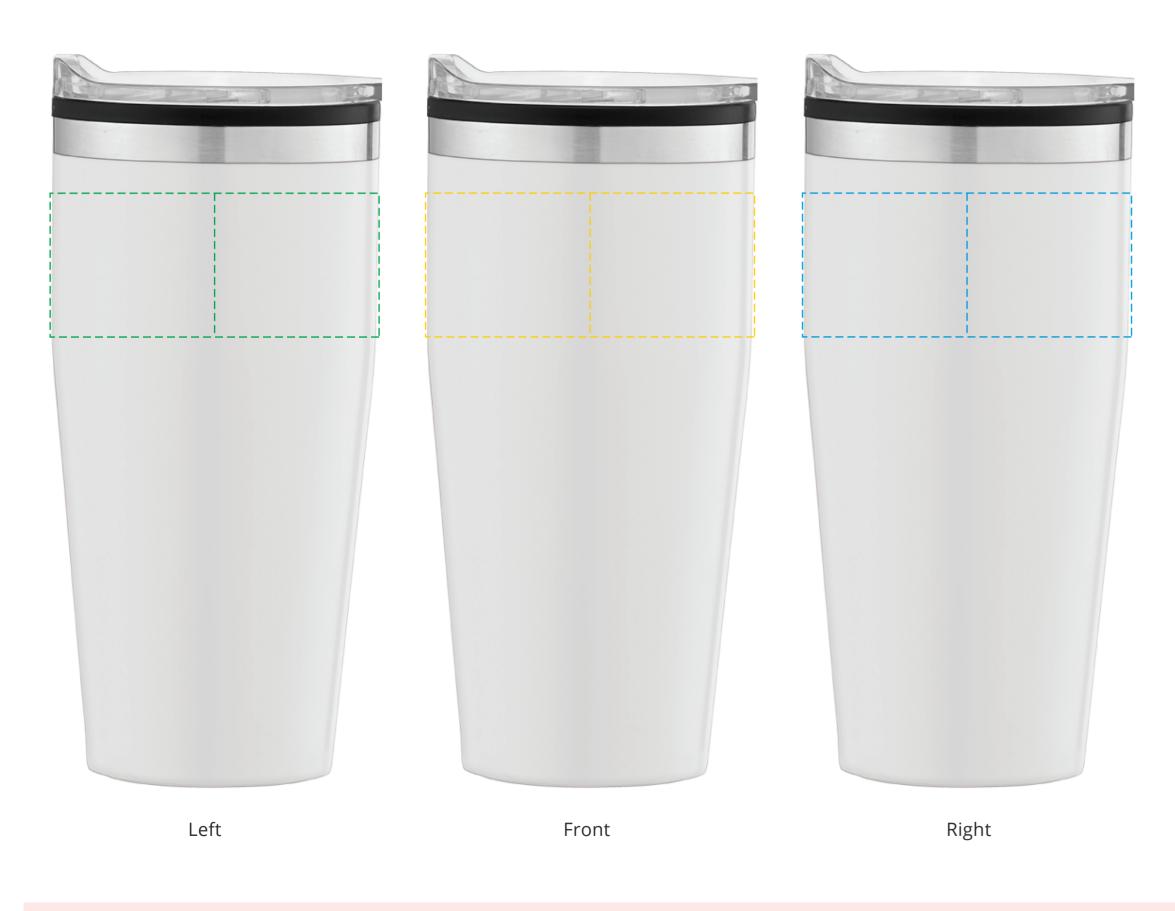

## YOUR VISUAL PROOF (1 of 2)

Visual purposes only. Please see page 2 for actual artwork size.

| Order Reference | xxxxxx   |
|-----------------|----------|
| Date created    | xx/xx/xx |
| Created by      | xx       |

Product Colour Branding 235976 White Full Colour

## Artwork Advisories

This template is not to scale and is to be used as a guide for print size & positioning only.

Full colour printed colours may differ when printed to the final product.

It is the customer's responsibility to ensure that the proof is correct in all areas. Please be sure to double-check spelling, grammar, layout and design before approving artwork. Due to the variation in monitor colours and adjustments, PDF proofs may not provide an accurate colour representation **of the final product & printed work.** Once artwork is approved, your order will be processed based on the above unless any amendments are made. All orders are subject to our terms and conditions.