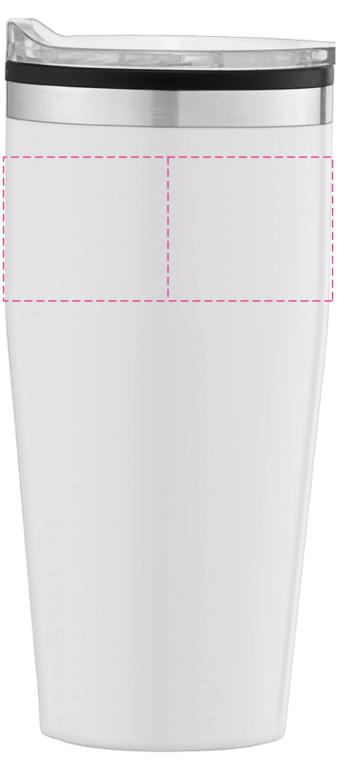

## YOUR VISUAL PROOF (2 of 2)

Order ReferencexxxxxxDate createdxx/xx/xxCreated byxx

| Print area | 279.4 x 38.1 mm |
|------------|-----------------|
| Logo size  | xx x xx mm      |
| Branding   | Full Colour     |