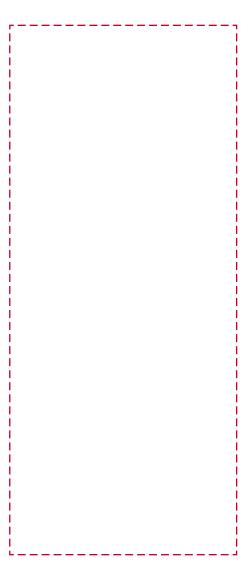

## YOUR VISUAL PROOF (2 of 2)

Visual scale 100%.

Order Reference

Date created

xxxxxx xx/xx/xx

Created by

Print area Logo size 60 x 140 mm xx x xx mm Engraved

Branding