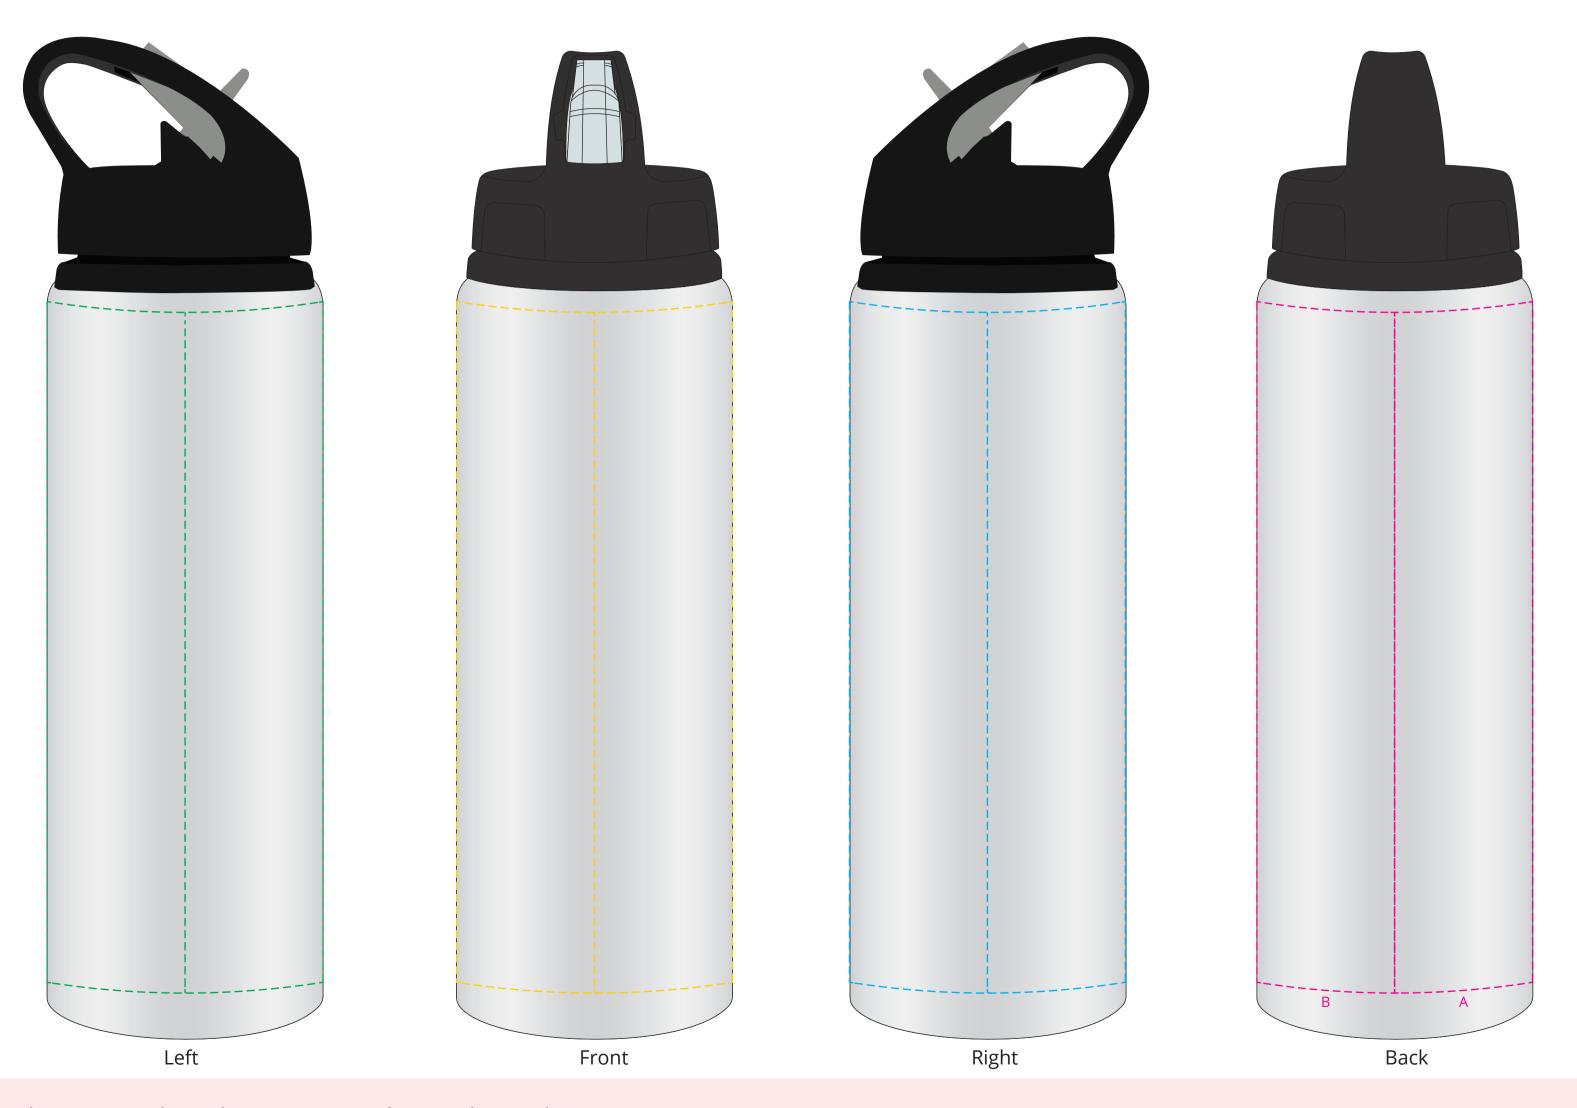

## YOUR VISUAL PROOF (1 of 2)

Visual purposes only. Please see page 2 for actual artwork size.

Order Reference xxxxxx

Date created xx/xx/xx

Created by xx

Product 235977 Colour White

Branding Full Colour

Branding

Full Colour