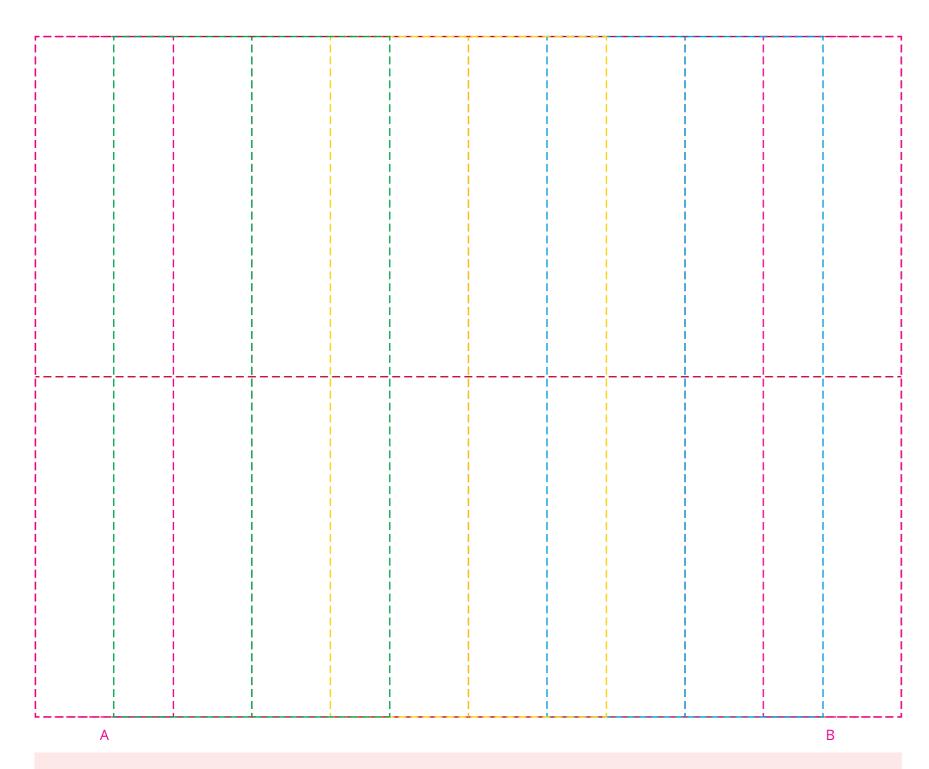

## YOUR VISUAL PROOF (2 of 2)

Visual scale 100%.

Order Reference
Date created
Created by

xxxxxx xx/xx/xx xx

Print area

229 x 180 mm

Logo size

xx x xx mm