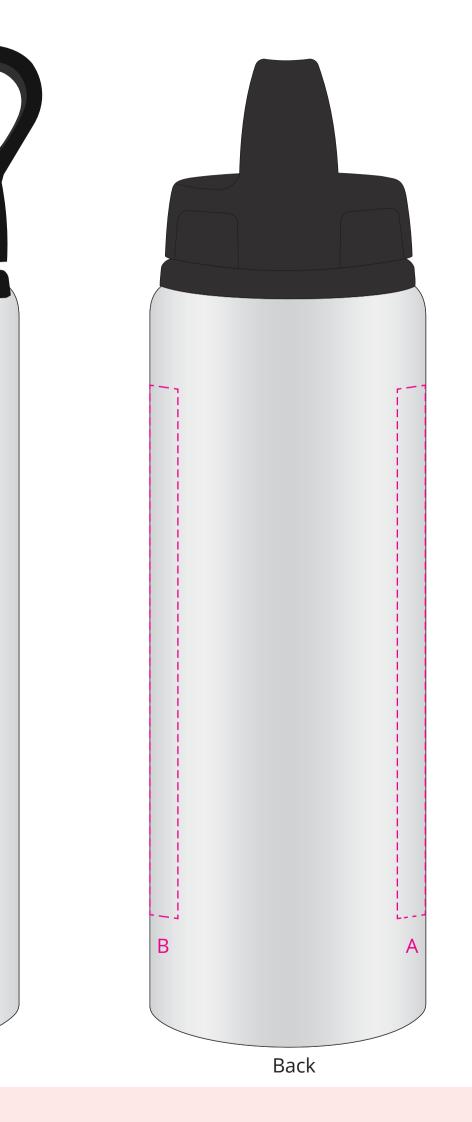

## YOUR VISUAL PROOF (2 of 2)

| <br> | <br>       |  |      |        |
|------|------------|--|------|--------|
|      |            |  |      | i i    |
|      |            |  |      | i<br>I |
|      |            |  |      | i i    |
|      |            |  |      | i i    |
|      | <br>       |  |      | i –    |
|      | <br>       |  |      |        |
|      |            |  |      | ļ      |
|      |            |  |      |        |
|      |            |  |      |        |
|      |            |  |      |        |
| <br> | <br>•<br>• |  | <br> |        |
|      |            |  |      |        |
|      |            |  |      |        |
|      |            |  |      |        |
|      | l<br>I     |  |      | <br>   |
|      |            |  |      | <br>   |
|      |            |  |      | <br>   |
|      |            |  |      |        |
|      |            |  |      |        |

В

Order Reference

Date created

XXXXXX

xx/xx/xx

Visual scale 100%.

Α