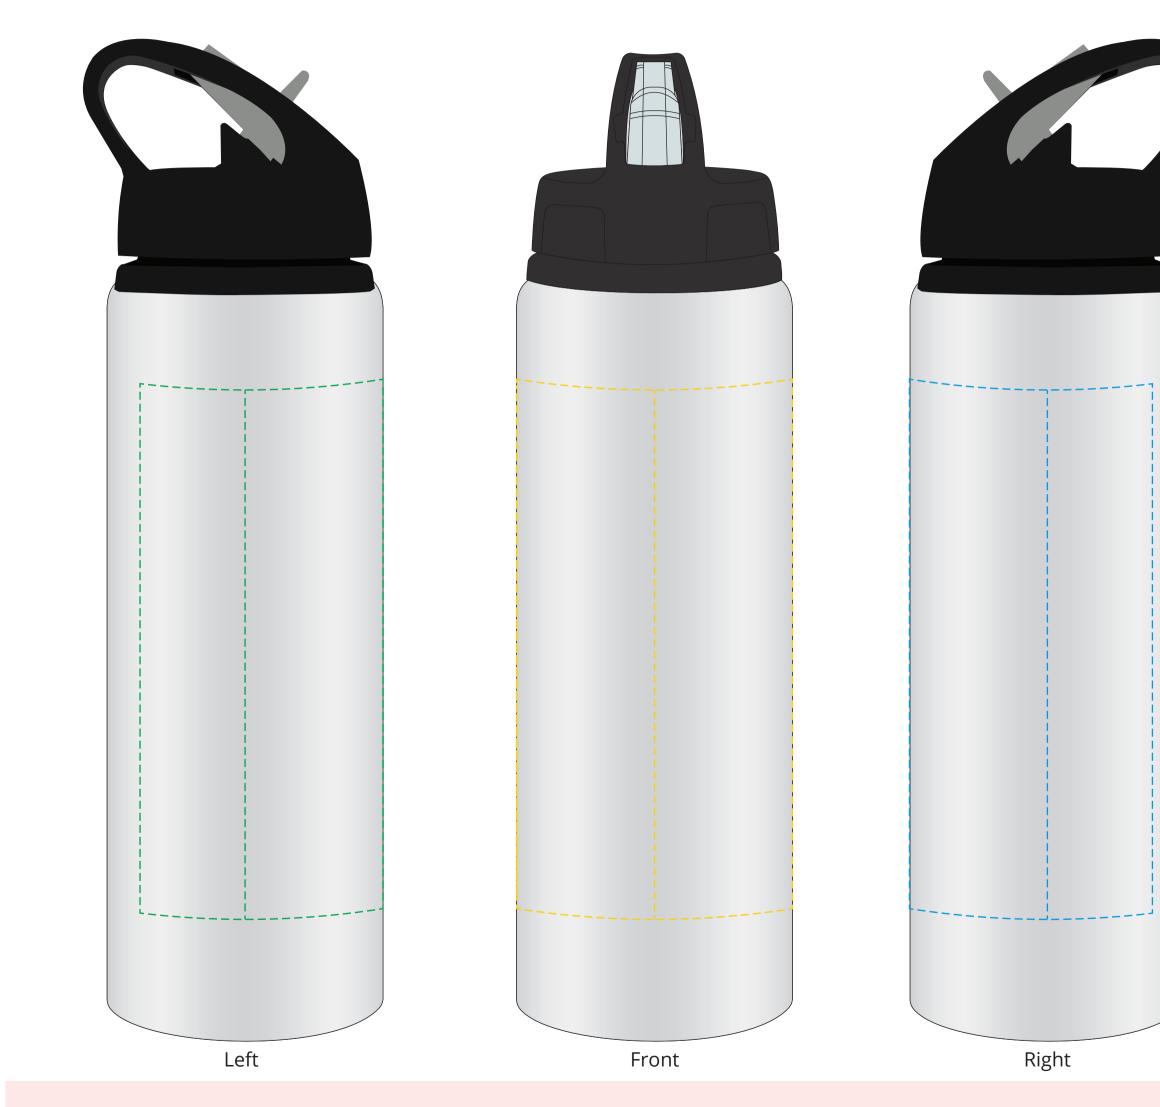

## YOUR VISUAL PROOF (1 of 2)

Visual purposes only. Please see page 2 for actual artwork size.

Order ReferencexxxxxDate createdxx/xx/xxCreated byxx

Product Colour Branding 235977 White Spot Colour (1 col. max.)

PANTONE® Colour

pantone® XXXC

Artwork Advisories

This template is not to scale and is to be used as a guide for print size & positioning only.

It is the customer's responsibility to ensure that the proof is correct in all areas. Please be sure to double-check spelling, grammar, layout and design before approving artwork. Due to the variation in monitor colours and adjustments, PDF proofs may not provide an accurate colour representation **of the final product & printed work.** Once artwork is approved, your order will be processed based on the above unless any amendments are made. All orders are subject to our terms and conditions.