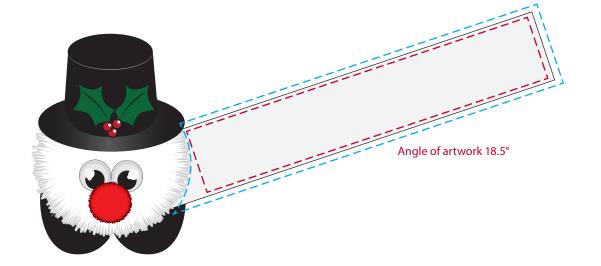

## YOUR VISUAL PROOF (1 of 2)

Visual purposes only. Please see page 2 for actual artwork size.

Order Reference
Date created
Created by

xxxxxx xx/xx/xx

XX

Product 544963

Bug Colour White

Foot Colour Black Boots

**Ribbon Colour** White

**Branding** Full Colour