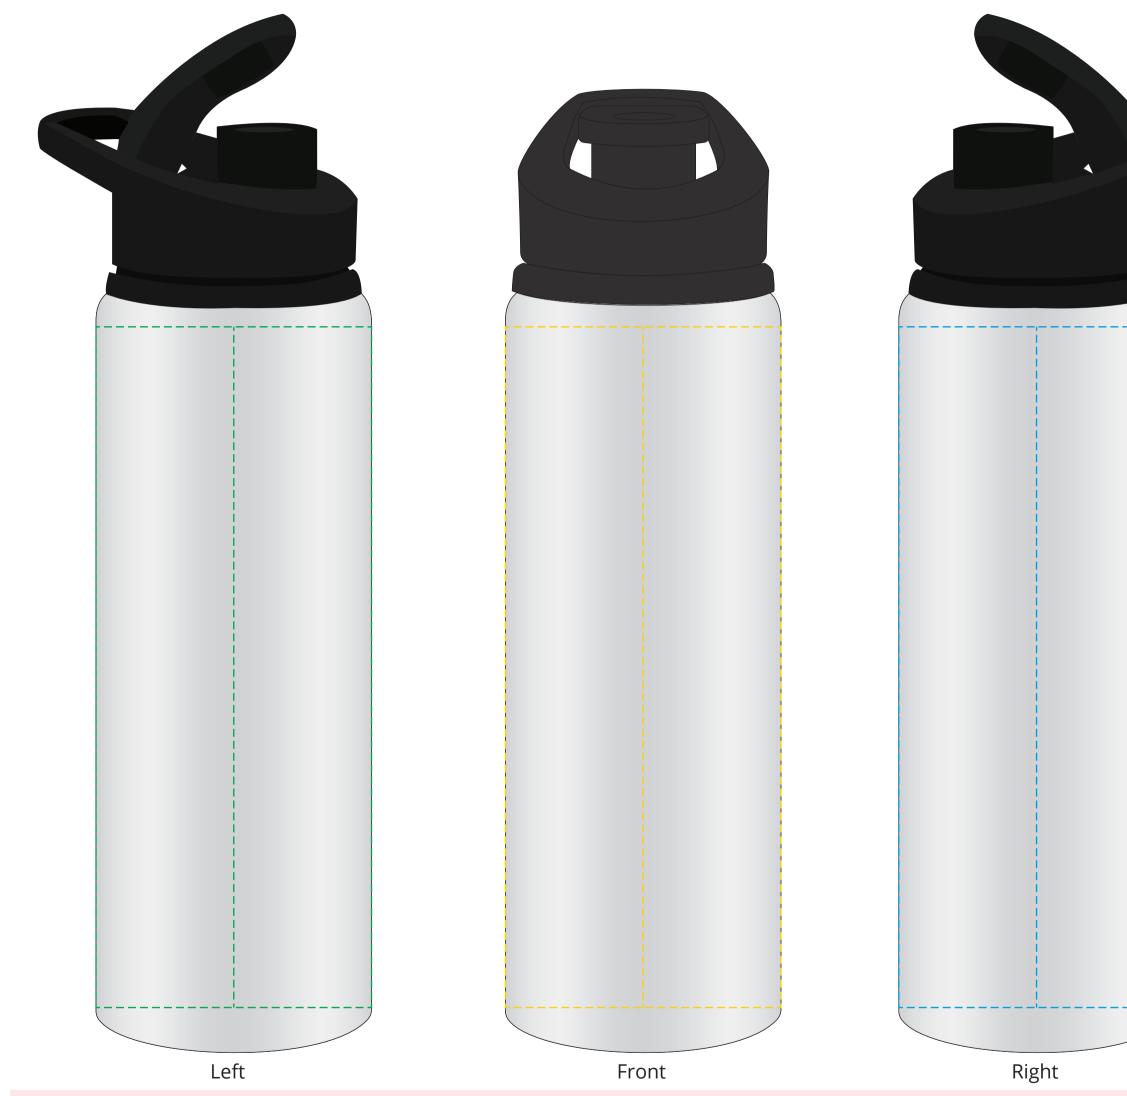

## YOUR VISUAL PROOF (1 of 2)

Visual purposes only. Please see page 2 for actual artwork size.

| Order Reference |  |
|-----------------|--|
| Date created    |  |
| Created by      |  |

xxxxxx xx/xx/xx xx

| Product  |  |
|----------|--|
| Colour   |  |
| Branding |  |

235986 White Full Colour

Artwork Advisories

This template is not to scale and is to be used as a guide for print size & positioning only.

Full colour printed colours may differ when printed to the final product.