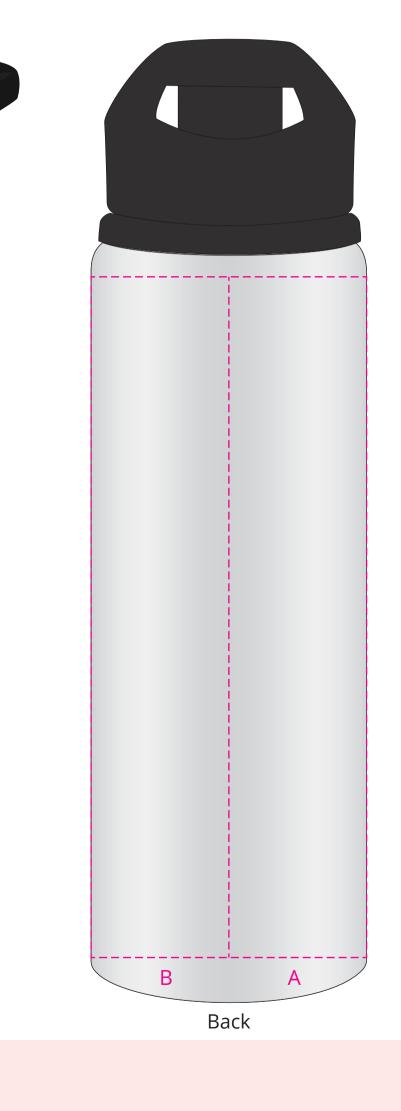

## YOUR VISUAL PROOF (1 of 2)

Visual purposes only. Please see page 2 for actual artwork size.

| Order Reference |  |
|-----------------|--|
| Date created    |  |
| Created by      |  |

xxxxxx xx/xx/xx xx

| Product  |  |
|----------|--|
| Colour   |  |
| Branding |  |

235986 White Full Colour

Artwork Advisories

This template is not to scale and is to be used as a guide for print size & positioning only.

Full colour printed colours may differ when printed to the final product.