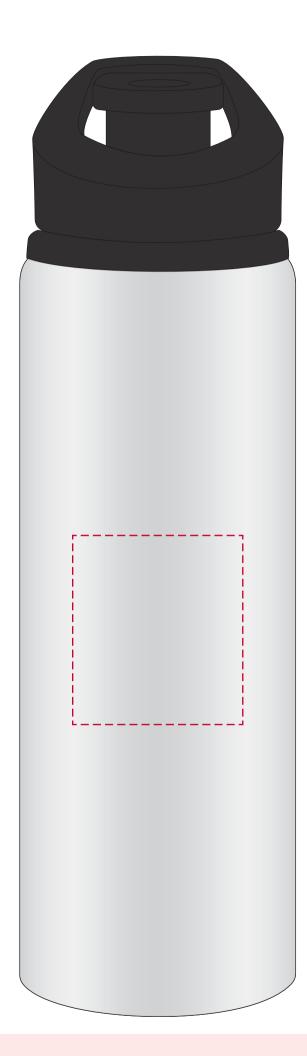

## YOUR VISUAL PROOF (1 of 2)

Visual purposes only. Please see page 2 for actual artwork size.

| Order Reference | xxxxxx   |
|-----------------|----------|
| Date created    | xx/xx/xx |
| Created by      | xx       |

| Product  |  |
|----------|--|
| Colour   |  |
| Branding |  |

235986 White Spot Colour

## YOUR VISUAL PROOF (2 of 2)

Order ReferencexxxxxDate createdxx/xx/xxCreated byxx

| Print area | 45 x 50 mm  |
|------------|-------------|
| Logo size  | xx x xx mm  |
| Branding   | Spot Colour |

| r   |
|-----|
| - I |
| - I |
| 1   |
| 1   |
| 1   |
| - I |
| 1   |
| 1   |
| - I |
| 1   |
| - I |
| 1   |
| 1   |
| - I |
| 1   |
|     |