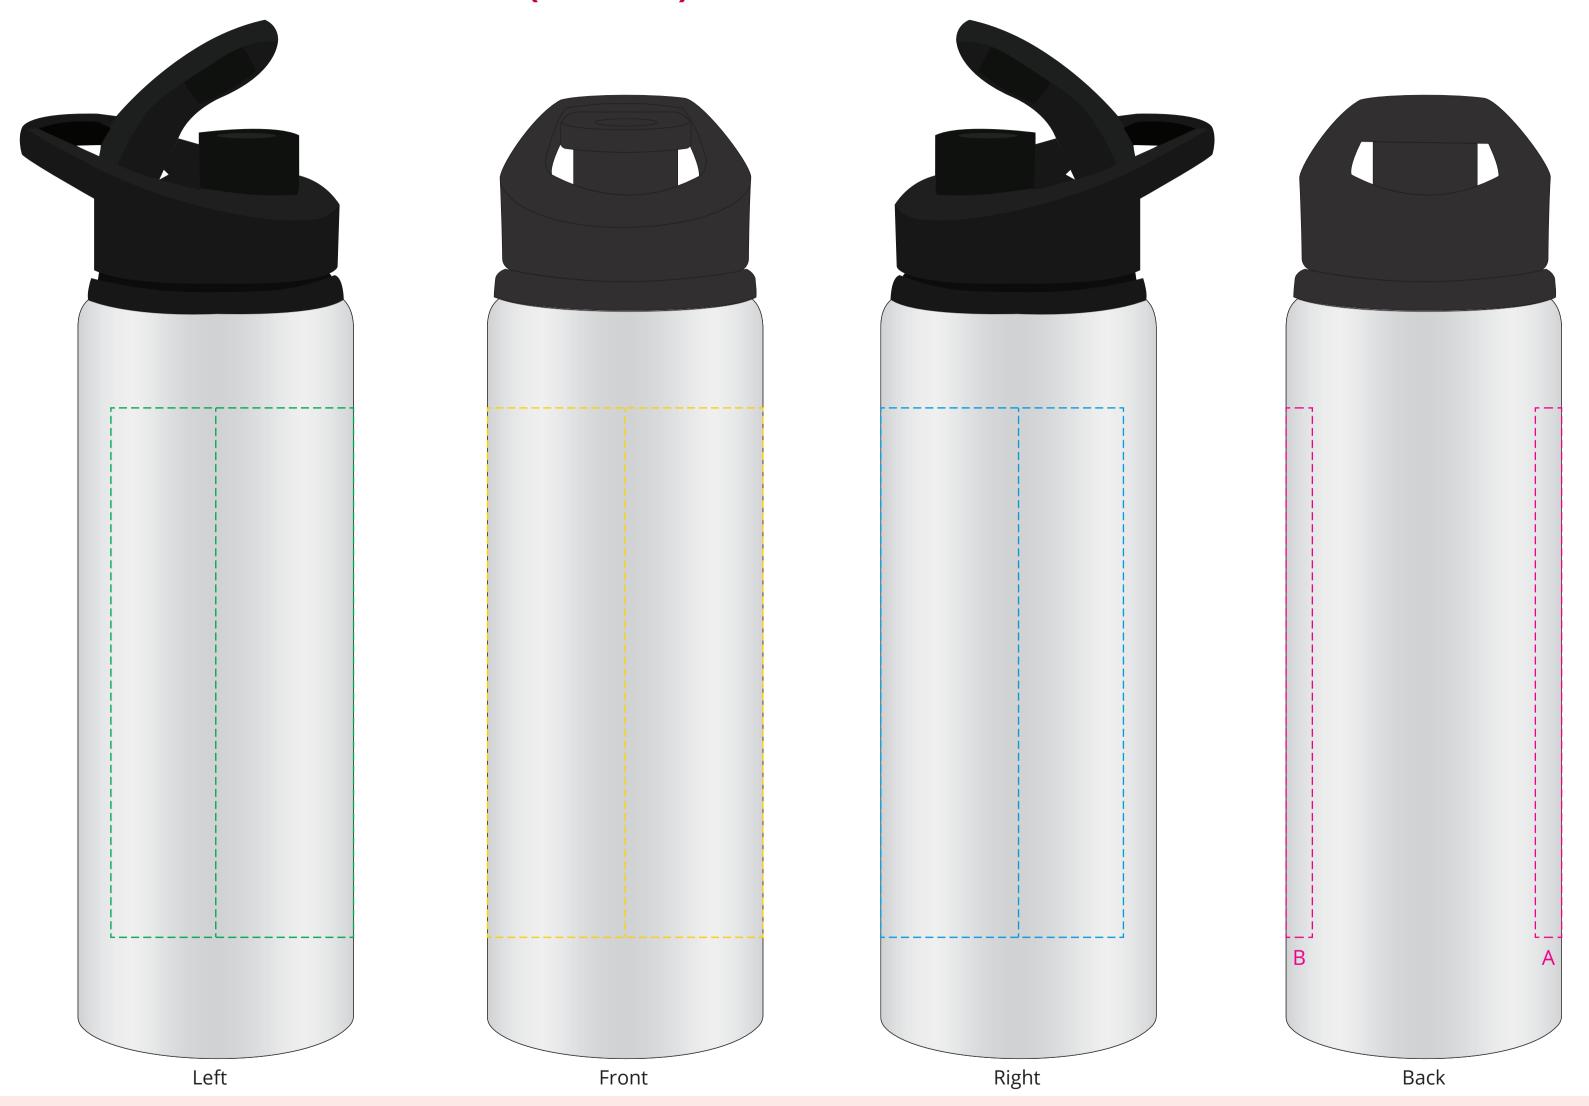

## YOUR VISUAL PROOF (1 of 2)

Visual purposes only. Please see page 2 for actual artwork size.

Order Reference XXXXXX Date created xx/xx/xx Created by

235986 Product Colour White

Branding Spot Colour (1 col. max)

## PANTONE® Colours

**PANTONE®** XXXc

## Artwork Advisories

This template is not to scale and is to be used as a guide for print size & positioning only.

It is the customer's responsibility to ensure that the proof is correct in all areas. Please be sure to double-check spelling, grammar, layout and design before approving artwork. Due to the variation in monitor colours and adjustments, PDF proofs may not provide an accurate colour representation of the final product & printed work. Once artwork is approved, your order will be processed based on the above unless any amendments are made. All orders are subject to our terms and conditions.