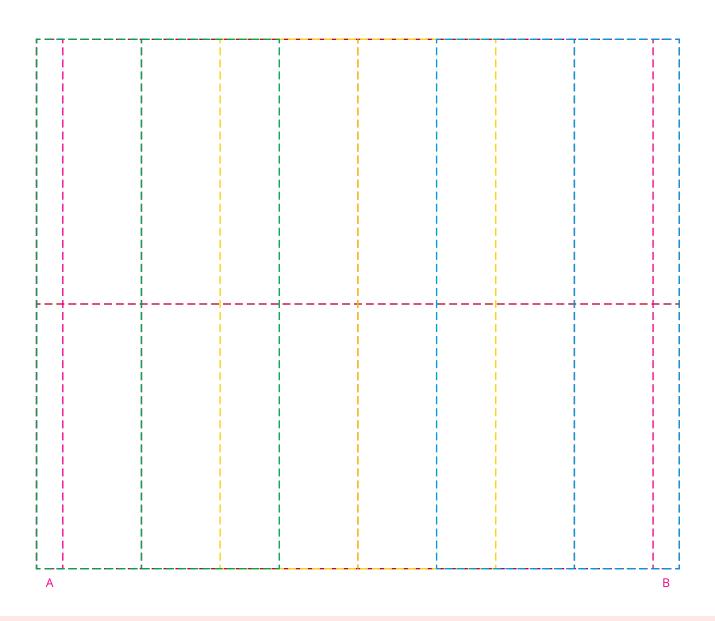

## YOUR VISUAL PROOF (2 of 2)

Visual scale 100%.

Order Reference

Date created

xxxxxx xx/xx/xx

Created by

Print area

170 x 140 mm

Logo size xx x xx mm

Branding Spot Colour (1 col. max)