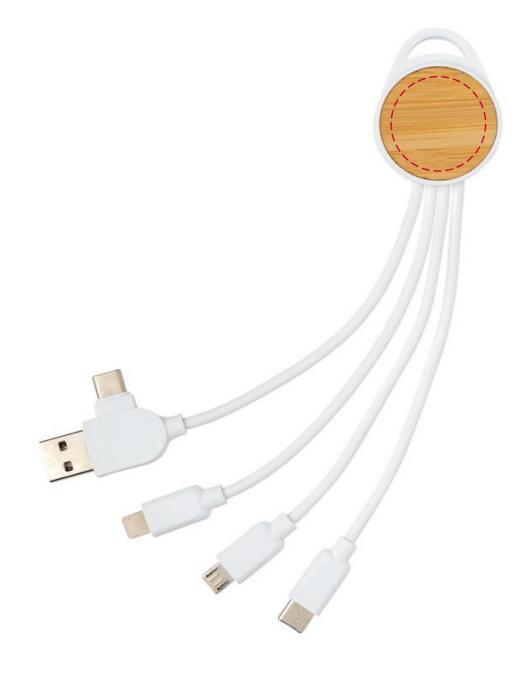

## YOUR VISUAL PROOF

Order Reference xxxxxxxx

Date created xx/xx/xx

Created by xx

**Product** 235987

**Colour** White / Bamboo

**Branding** Spot Colour / Engraved