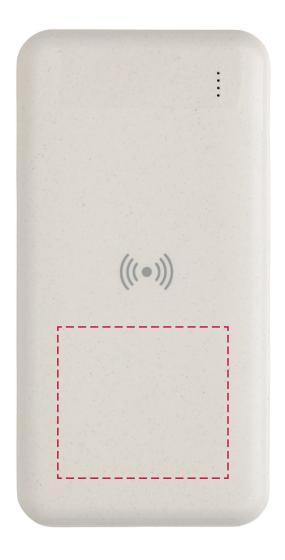

## YOUR VISUAL PROOF

Order Reference xxxxxx

Date created xx/xx/xx

Created by xx

Product 235994
Colour White

**Branding** Spot Colour