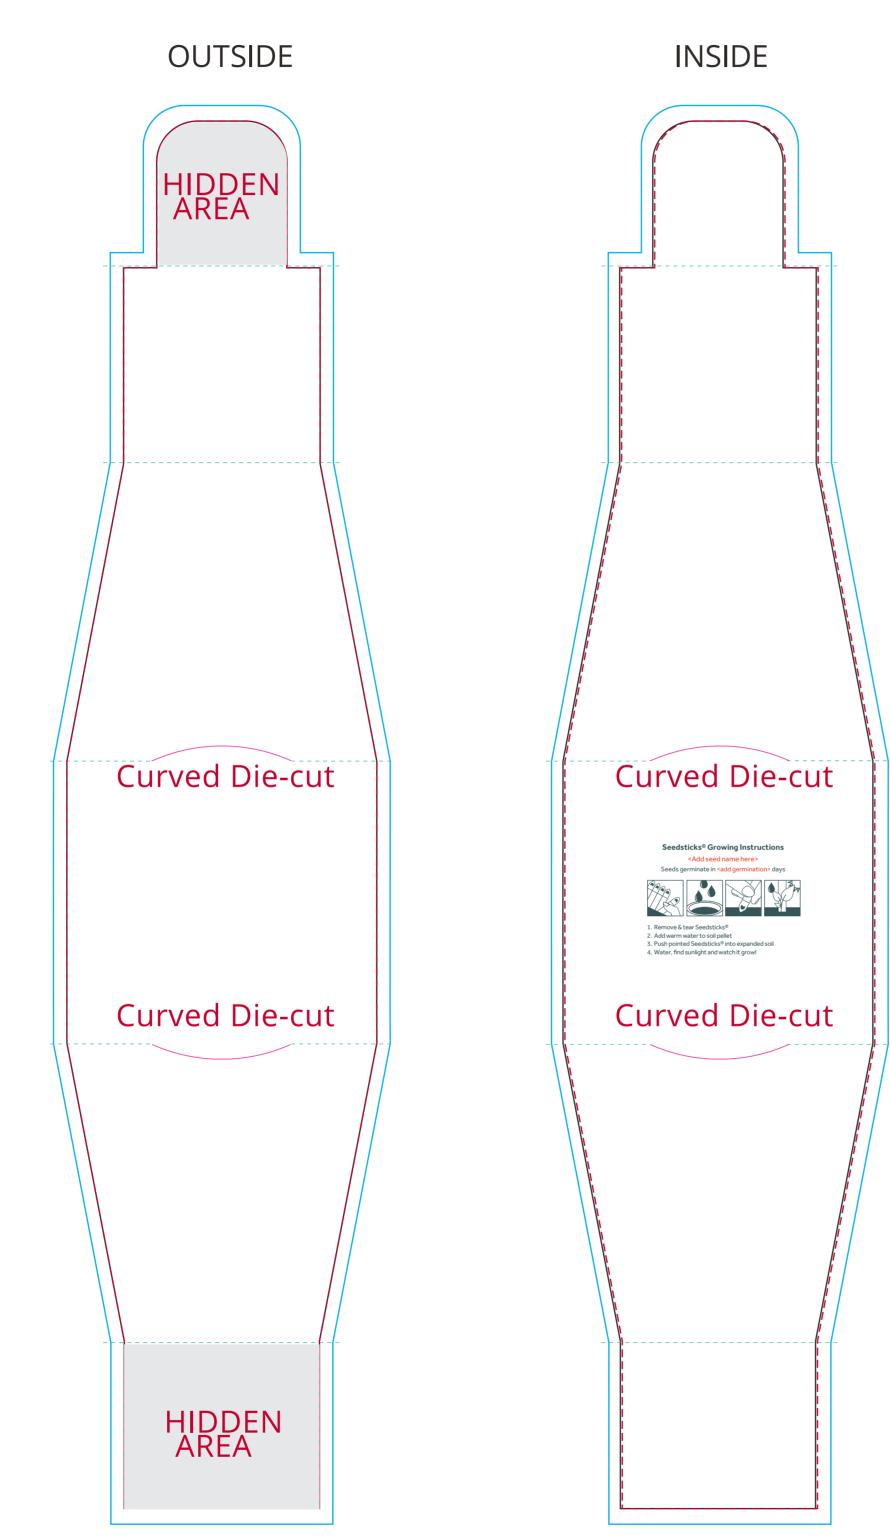

## YOUR VISUAL PROOF (2 of 2)

Print AreaFold LinesCut LineBleed Line

Visual scale 100%.

xxxxxx xx/xx/xx xx

367 x 82 mm xx x xxmm Full colour