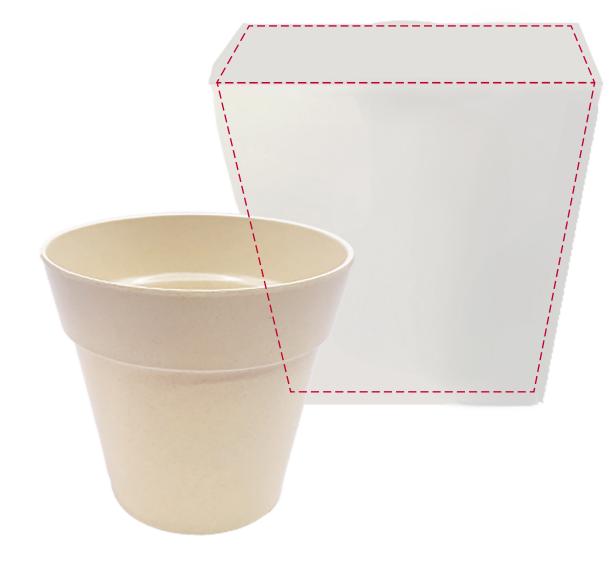

## YOUR VISUAL PROOF (1 of 2)

| Order Reference | XXXXXX   |
|-----------------|----------|
| Date created    | xx/xx/xx |
| Created by      | xx       |

| Product  | 245218      |
|----------|-------------|
| Colour   | White       |
| Branding | Full colour |