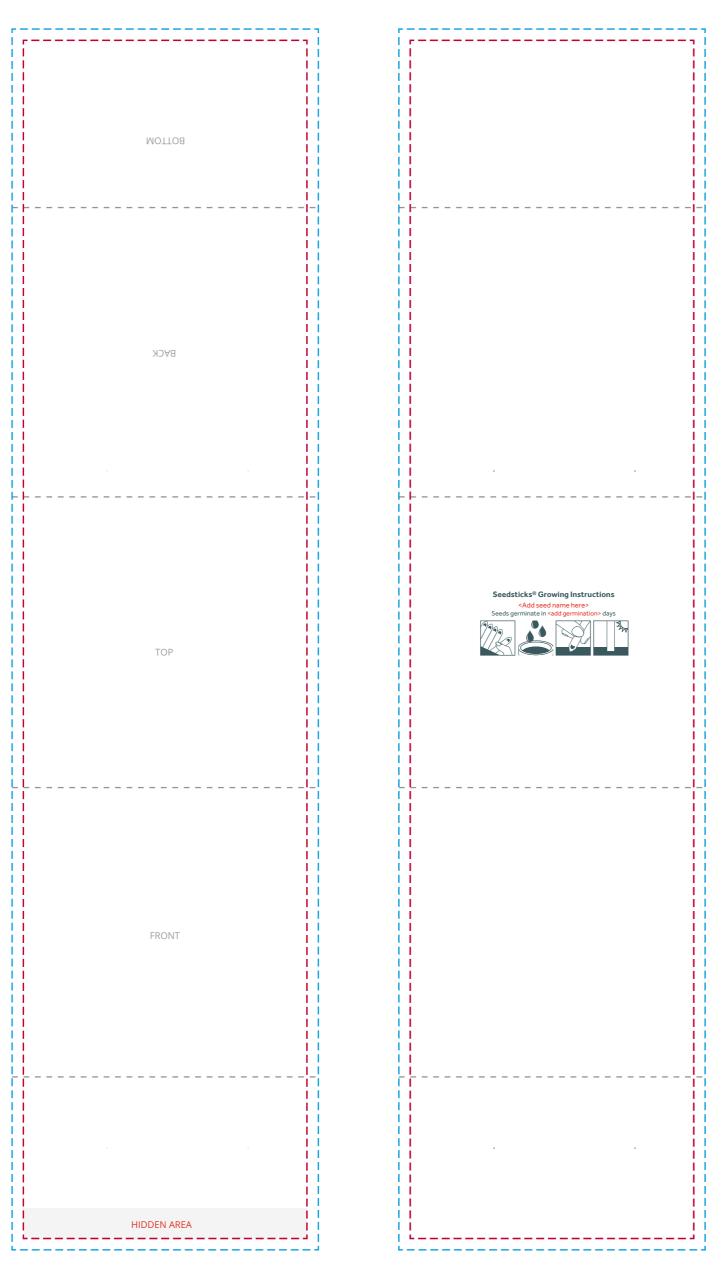

## YOUR VISUAL PROOF (2 of 2)

-- Fold Lines ----- Print area ----- Bleed

Visual scale 100%.

Order Reference Date created Created by

XXXXXX xx/xx/xx XX

75 x 317 mm Print area Logo size xx x xx mm Branding Full Colour