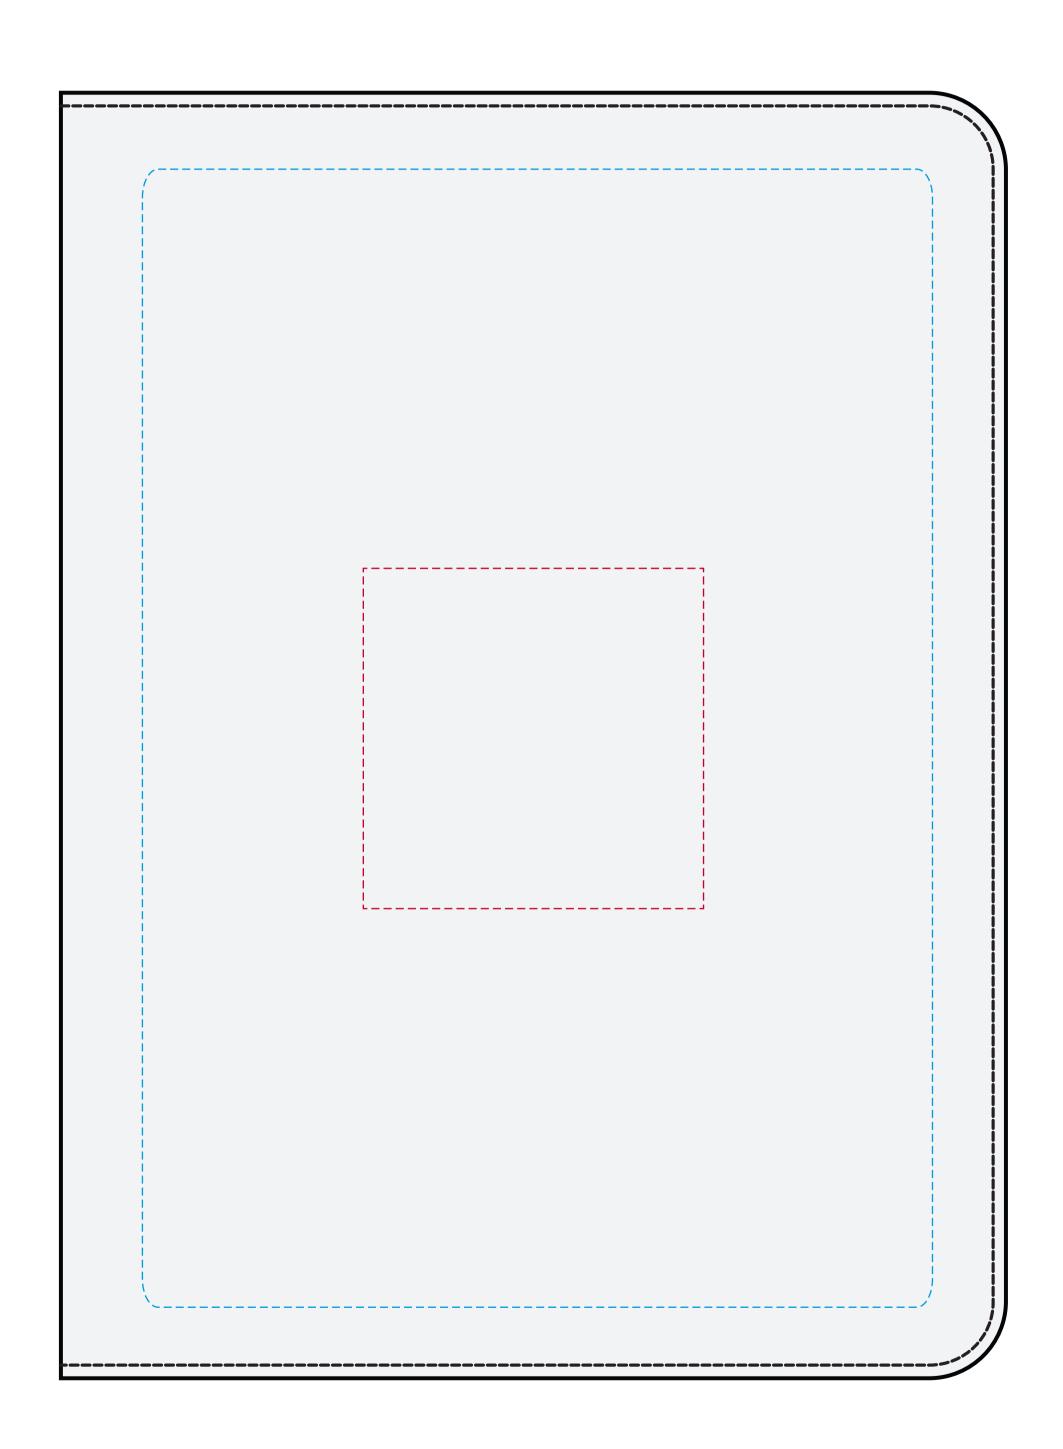

## YOUR VISUAL PROOF

Print Area

Print Area can go anywhere within this boundary.

**Scale** 100%

**Print area** 90 x 90 mm

Logo size xx x xxmm **Order Reference** XXXXXX **Date created** xx/xx/xx **Created by** 

**Product** 245229

Colour White

Branding Debossed / Full Colour

XX