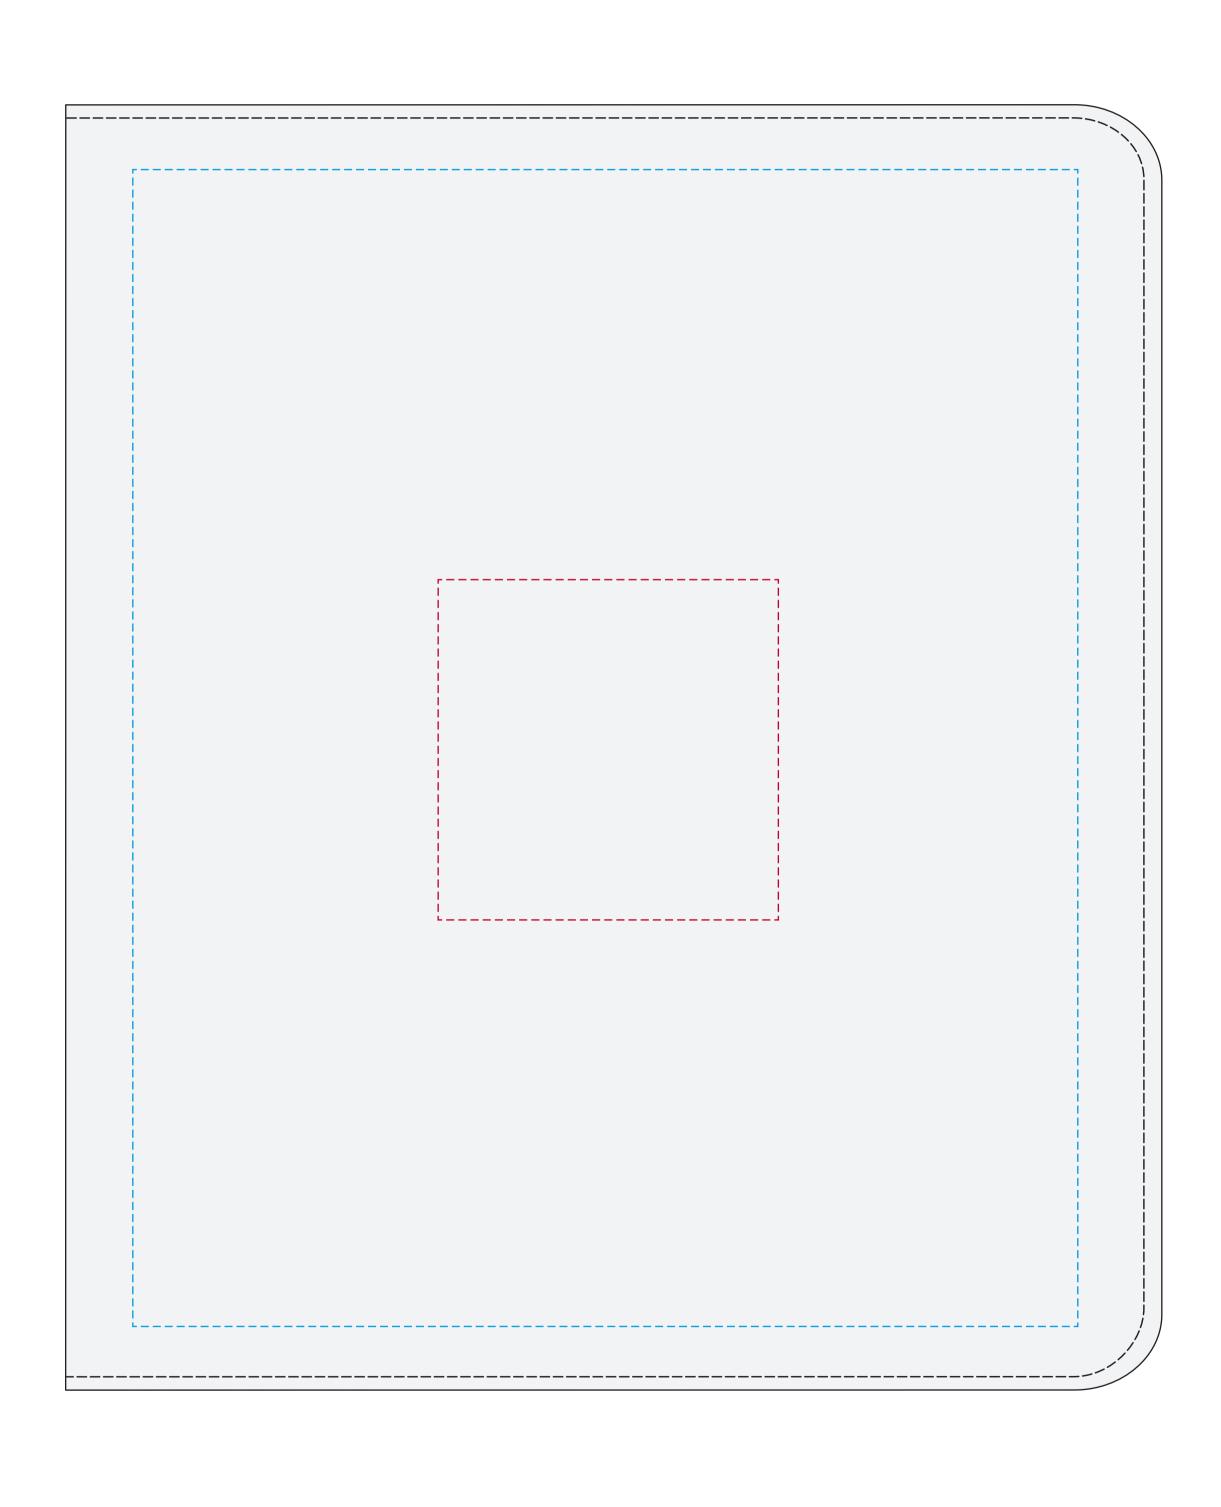

## YOUR VISUAL PROOF

----- Print area

----- Print area can go anywhere in this boundary

| Scale | 100% | Print area | 90 x 90 mm | Logo size | xx x xxmr |
|-------|------|------------|------------|-----------|-----------|
|-------|------|------------|------------|-----------|-----------|