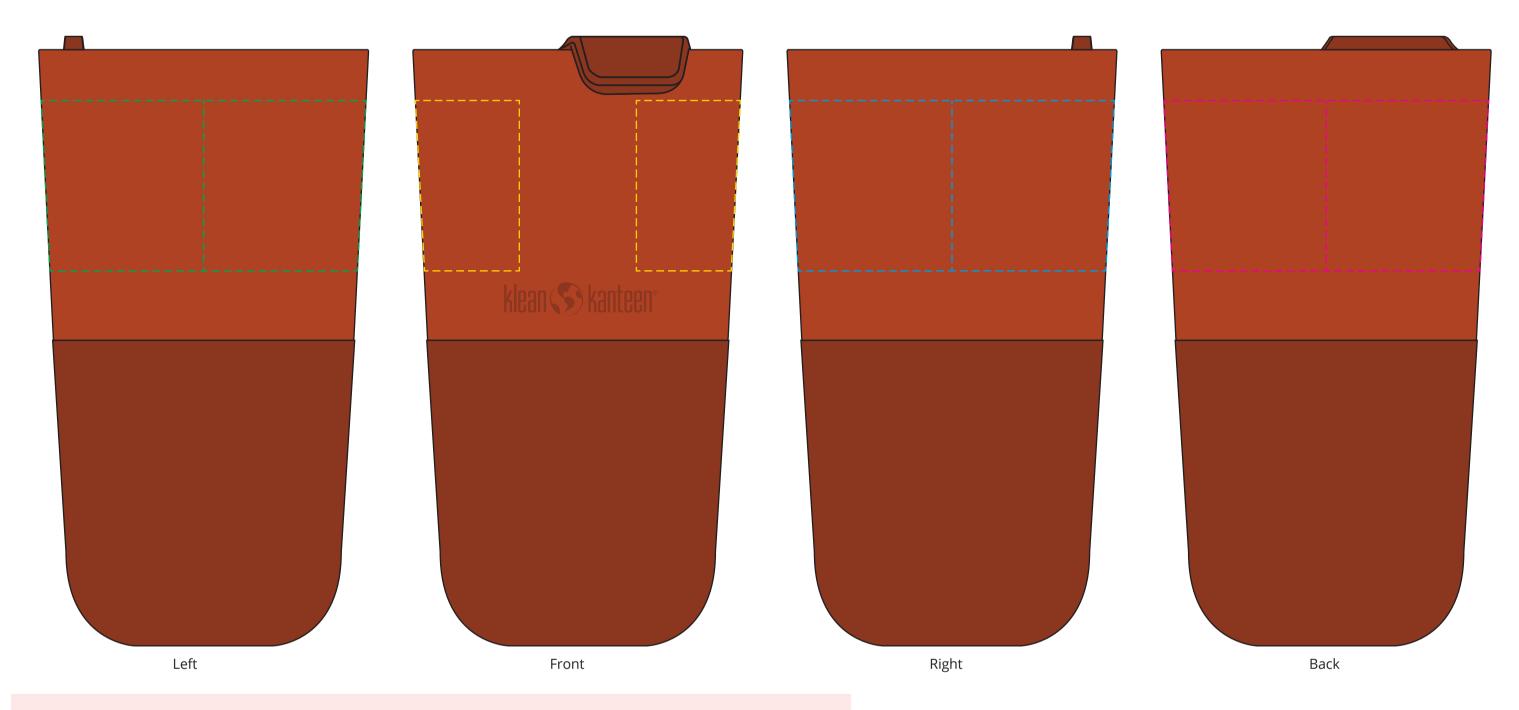

## YOUR VISUAL PROOF (1 of 2)

Visual purposeso only. Please see page 2 for actual artwork size.

Order Reference xxxxxx

Date created xx/xx/xx

Created by xx

Product 245237

Colour Autumn Glaze

Branding Spot Colour (1 col. max.)

/Engraved

## PANTONE® Colours

PANTONE®

## Artwork Advisories

This template is not to scale and is to be used as a guide for print size & positioning only.

It is the customer's responsibility to ensure that the proof is correct in all areas. Please be sure to double-check spelling, grammar, layout and design before approving artwork. Due to the variation in monitor colours and adjustments, PDF proofs may not provide an accurate colour representation of the final product & printed work. Once artwork is approved, your order will be processed based on the above unless any amendments are made. All orders are subject to our terms and conditions.

Please email all approvals/amends to your **order processor.** 