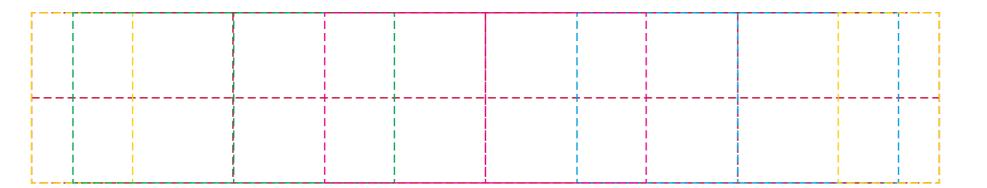

## YOUR VISUAL PROOF (2 of 2)

Order Reference Date created

xxxxxx xx/xx/xx

Print area

Created by

240 x 45 mm

Logo size Branding

xx x xx mm

Spot Colour (1 col. max.) /Engraved

Visual scale 100%.