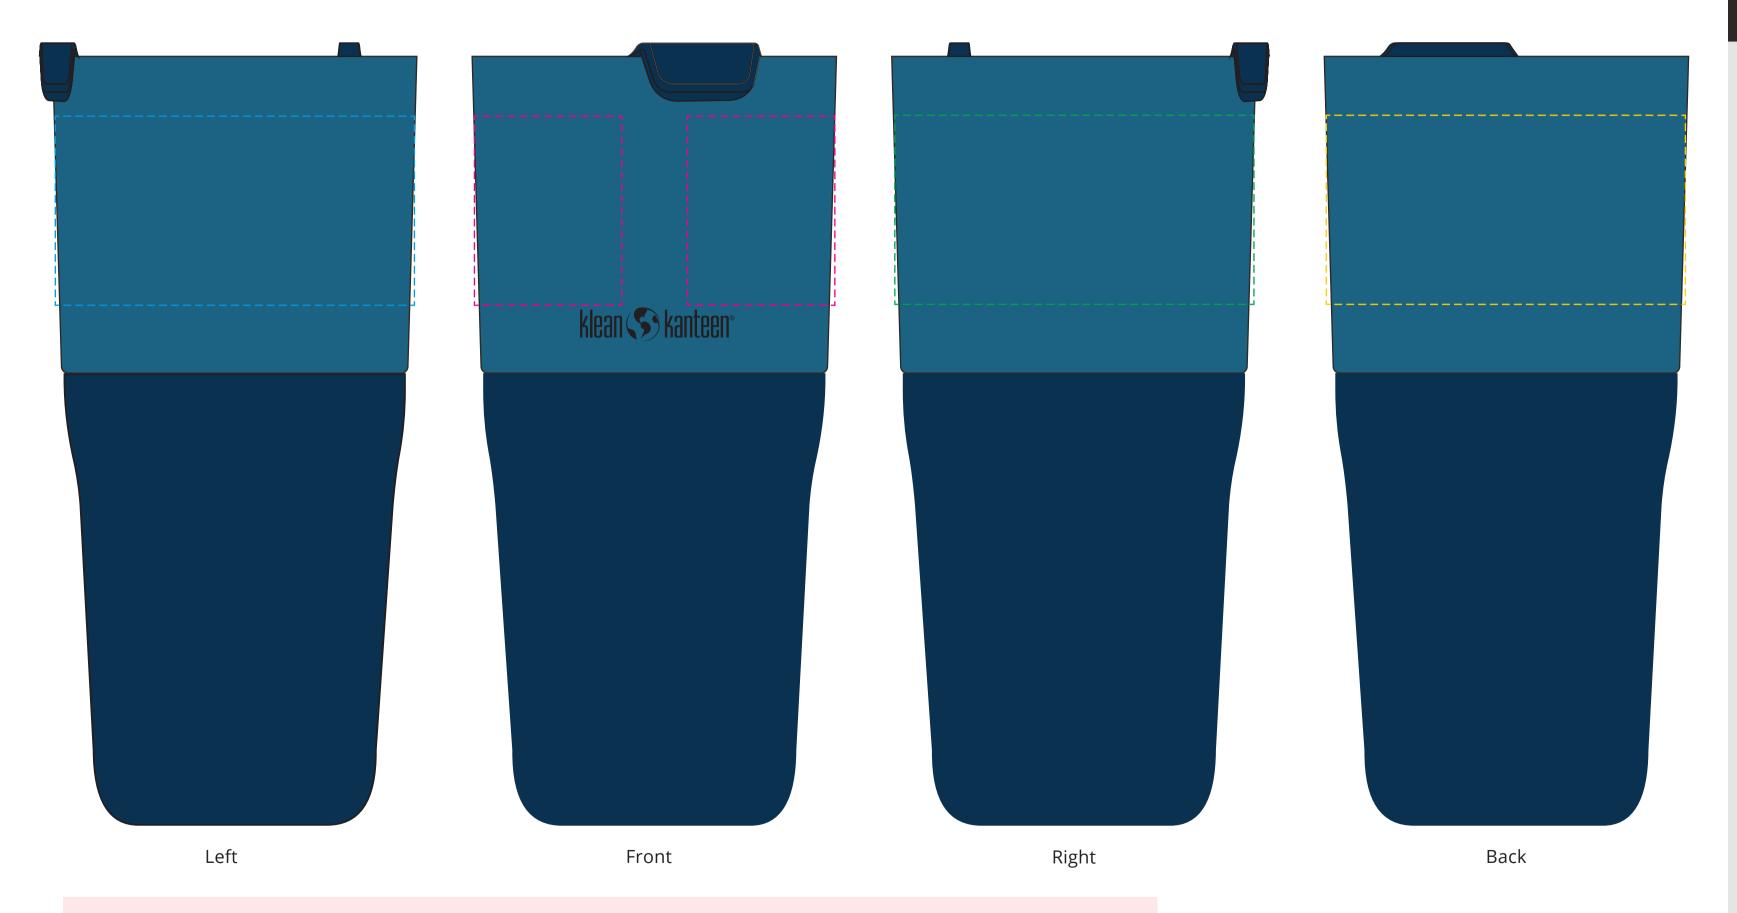

## YOUR VISUAL PROOF (1 of 2)

For Visual Purposes Only. Please see page 2 for actual artwork size.

**Order Reference** XXXXXX Date created xx/xx/xx Created by

**Product** 245242 Steller Colour

**Branding** Spot Colour / Engraved

## **Artwork Advisories**

This template is not to scale and is to be used as a **guide for print size** & positioning only.

It is the customer's responsibility to ensure that the proof is correct in all areas. Please be sure to double-check spelling, grammar, layout and design before approving artwork.