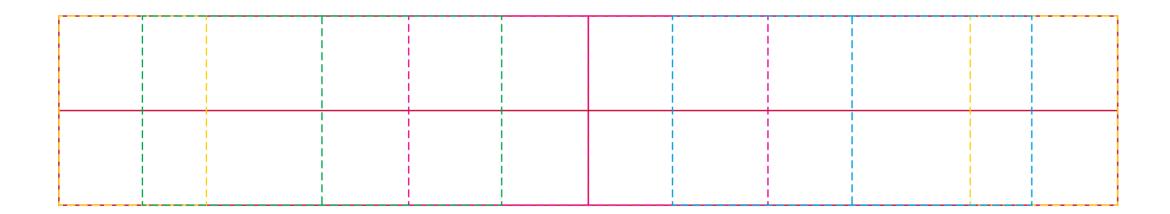

## YOUR VISUAL PROOF (2 of 2)

Print area
Left face
Front face
Right face
Back face

Visual scale 100%.

Order Reference
Date created
Created by

xxxxxx xx/xx/xx xx

Print area

280 x 50mm

Logo size

xx x xxmm

**Branding** 

Spot Colour / Engraved