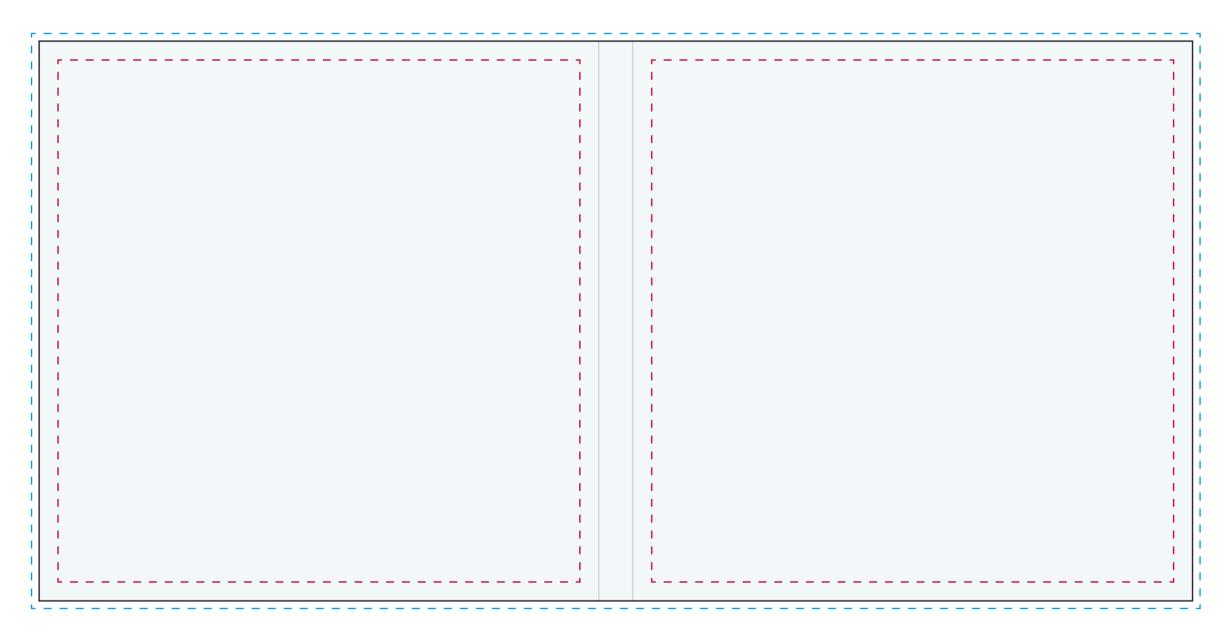

## YOUR VISUAL PROOF (1 of 2)

Back Cover Front Cover

---- Safe text area

— Print area / cut line

---- Bleed

Scale 100% Print area 305 x 148 mm Logo size xx x xx mm

Order Reference
Date created
Created by

xxxxxx xx/xx/xx

/ XX

Product 245243
Colour Ice White

Branding Spot Colour