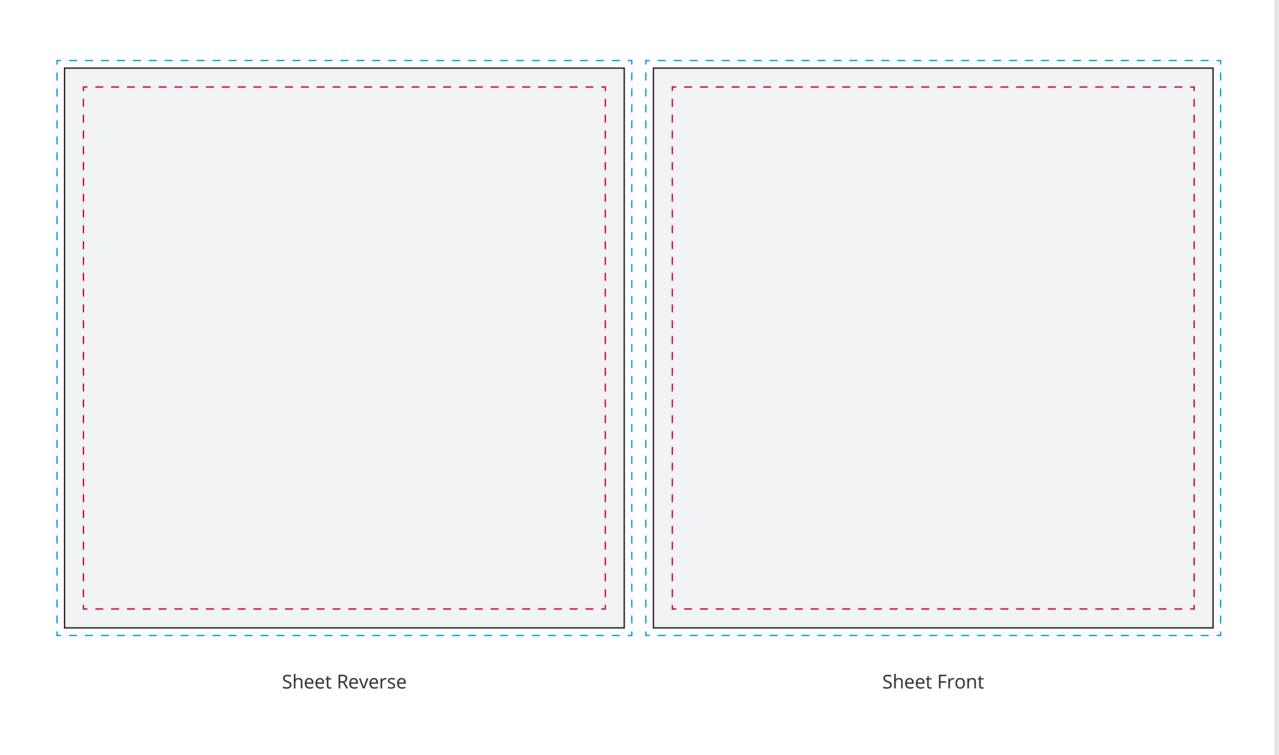

# YOUR VISUAL PROOF (2 of 2)

---- Safe text area

Scale **100%** 

---- Bleed

Print area / cut line

Print area 148 x 148 mm Logo size xx x xx mm

It is the customer's responsibility to ensure that the proof is correct in all areas. Please be sure to double-check spelling, grammar, layout and design before approving artwork. Due to the variation in monitor colours and adjustments, PDF proofs may not provide an accurate colour representation of the final product & printed work. Once artwork is approved, your order will be processed based on the above unless any amendments are made. All orders are subject to our terms and

Please email all approvals/amends to your

Order Reference XXXXXX Date created xx/xx/xx Created by XX

Product 245243 White Colour

**Spot Colour** Branding