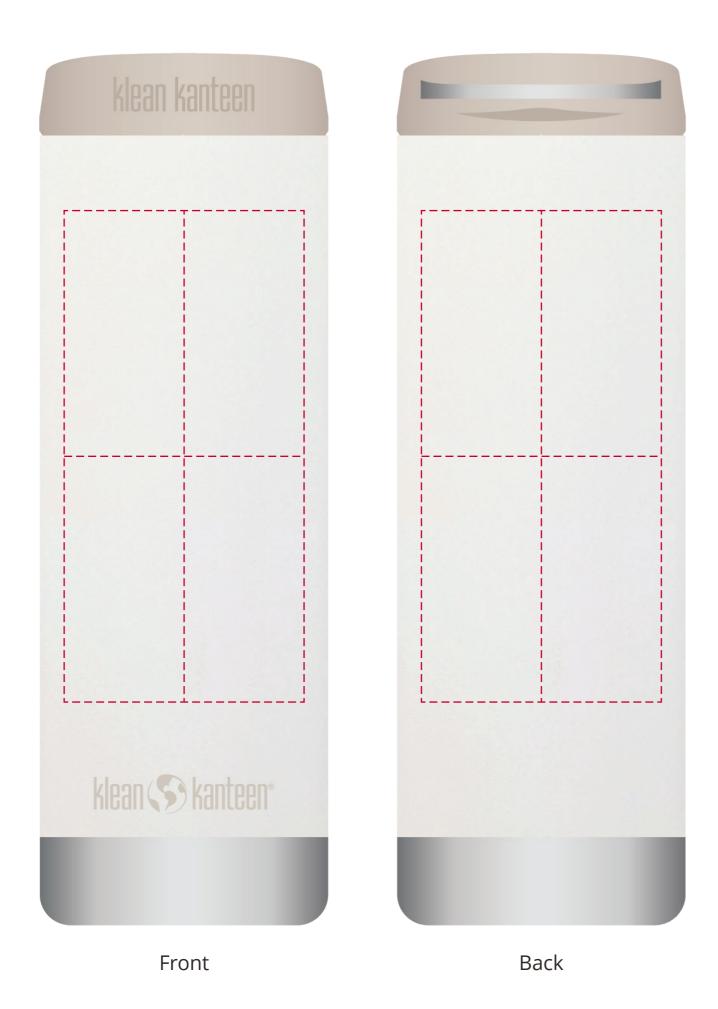

## YOUR VISUAL PROOF (1 of 2)

For Visual Purposes Only Please see page 2 for actual artwork size.

Order Reference xxxxxx

Date created xx/xx/xx

Created by xx

Product **245245** 

Colour Tofu

Branding Spot Colour (1 col. max)

## **Artwork Advisories**

This template is not to scale and is to be used as a guide for print size & positioning only.

It is the customer's responsibility to ensure that the proof is correct in all areas. Please be sure to double-check spelling, grammar, layout and design before approving artwork. Due to the variation in monitor colours and adjustments, PDF proofs may not provide an accurate colour representation of the final product & printed work. Once artwork is approved, your order will be processed based on the above unless any amendments are made. All orders are subject to our terms and conditions.