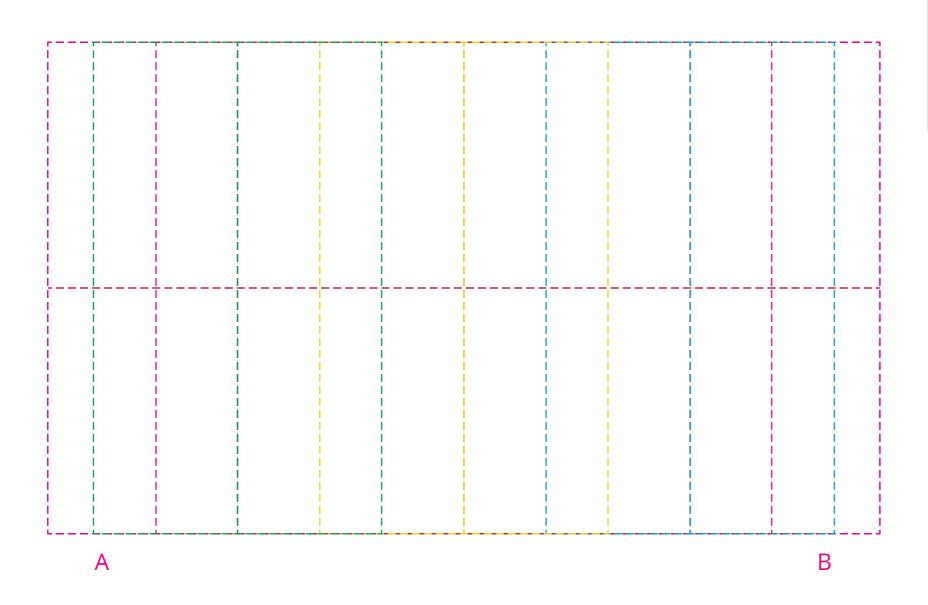

## YOUR VISUAL PROOF (2 of 2)

Scale **100%** 

Order Reference
Date created
Created by

xxxxxx xx/xx/xx xx

Print area

220 x 130 mm

Logo size

xx x xx mm

Branding

Spot Colour (1 col. max)