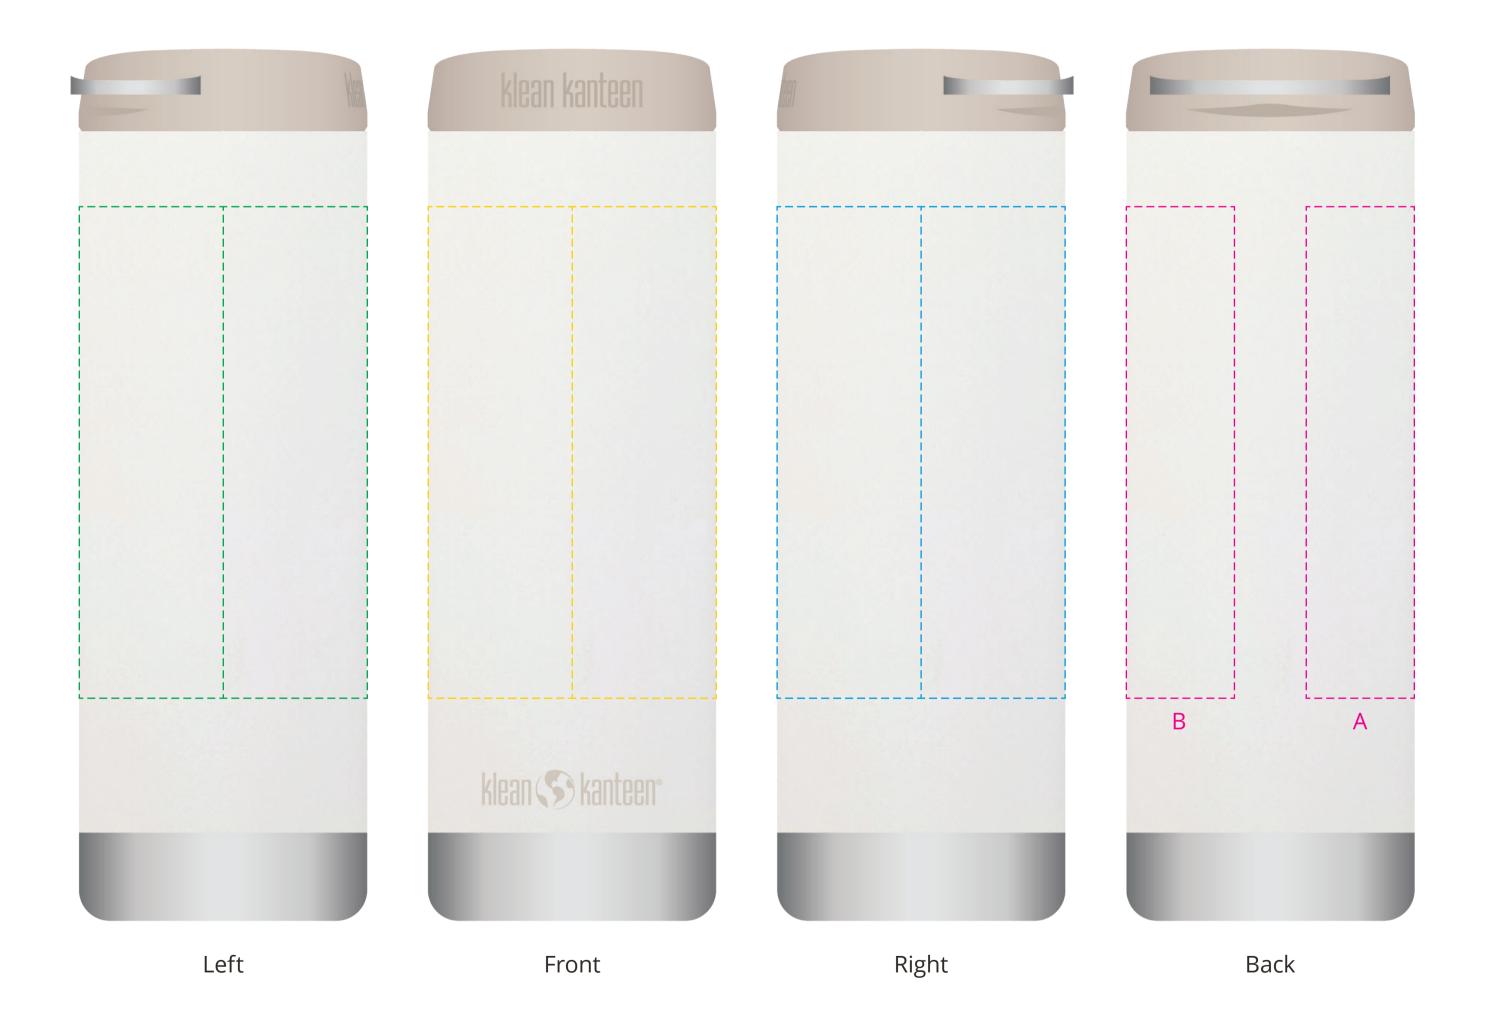

## YOUR VISUAL PROOF (1 of 2)

For Visual Purposes Only Please see page 2 for actual artwork size.

Order Reference xxxxxx

Date created xx/xx/xx

Created by xx

Product **245245** 

Colour **Tofu** 

Branding Spot Colour (1 col. max)

PANTONE® Colour

PANTONE® XXXC

**Artwork Advisories** 

This template is not to scale and is to be used as a guide for print size & positioning only.

It is the customer's responsibility to ensure that the proof is correct in all areas. Please be sure to double-check spelling, grammar, layout and design before approving artwork. Due to the variation in monitor colours and adjustments, PDF proofs may not provide an accurate colour representation of the final product & printed work. Once artwork is approved, your order will be processed based on the above unless any amendments are made. All orders are subject to our terms and conditions.

Please email all approvals/amends to your order processor.