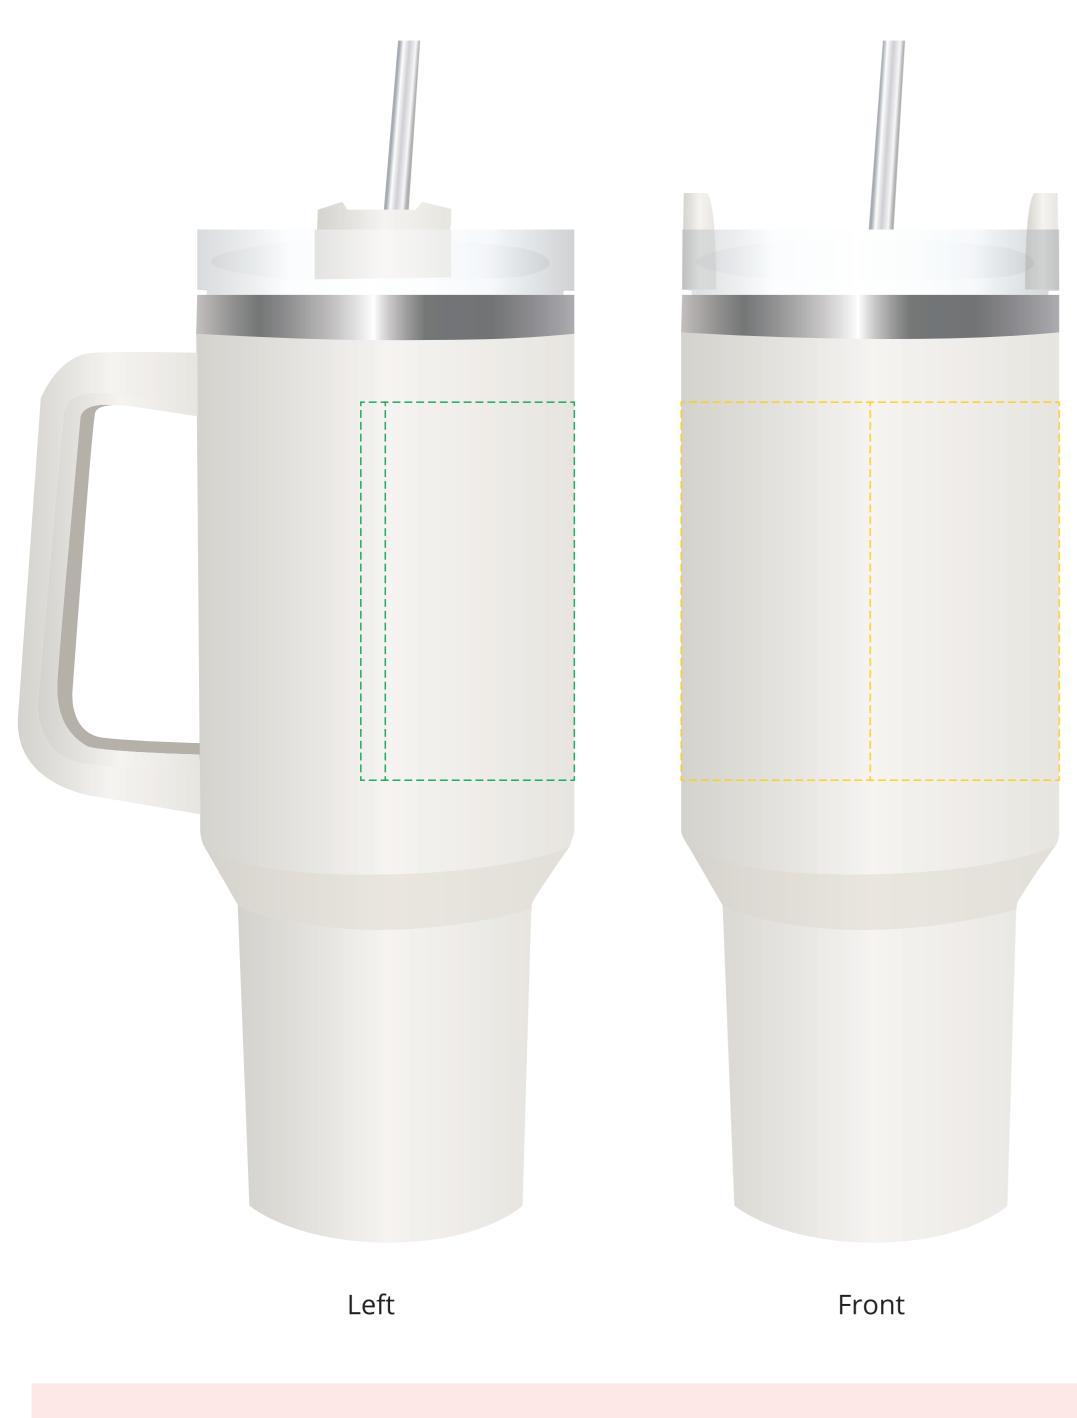

## YOUR VISUAL PROOF (1 of 2)

**For Visual Purposes Only.** Please see page 2 for actual artwork size.

| Order Reference | xxxxxx   |
|-----------------|----------|
| Date created    | xx/xx/xx |
| Created by      | xx       |

| Product  |  |
|----------|--|
| Colour   |  |
| Branding |  |

245249 White Spot Colour (2 col. max)

## YOUR VISUAL PROOF (2 of 2)

Order ReferencexxxxxDate createdxx/xx/xxCreated byxx

| Print area | 170 x 100 mm             |
|------------|--------------------------|
| Logo size  | xx x xx mm               |
| Branding   | Spot Colour (2 col. max) |