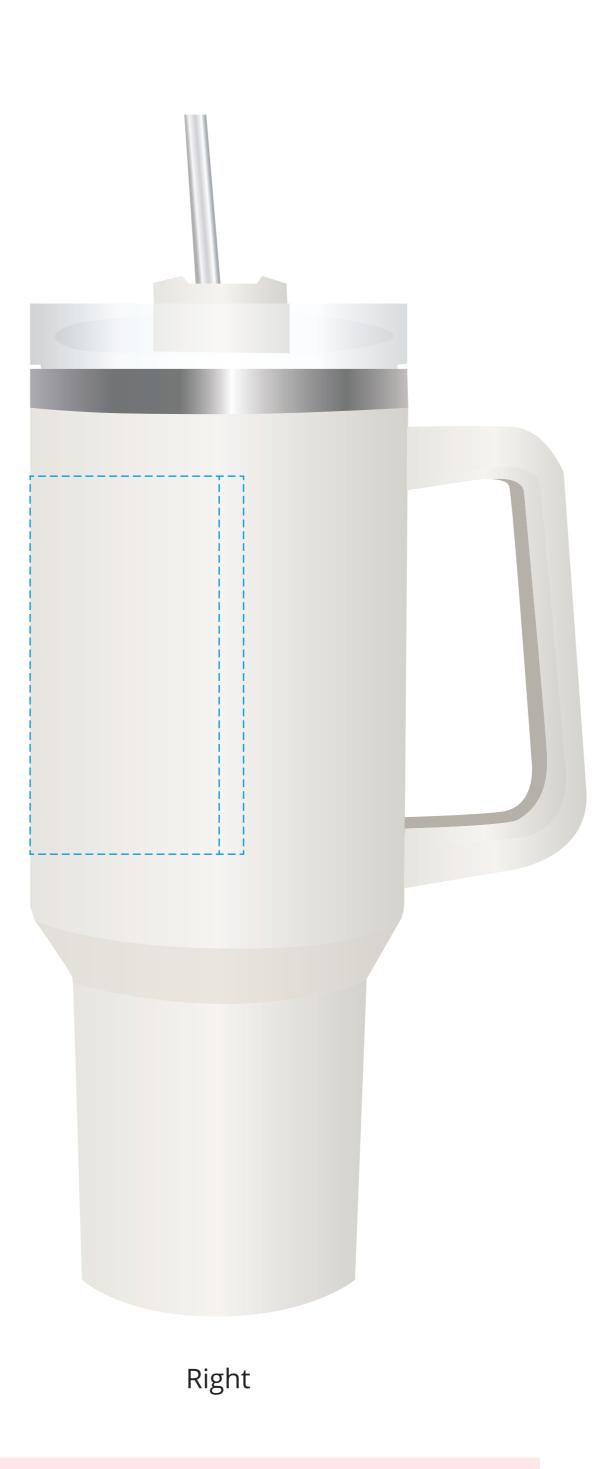

## YOUR VISUAL PROOF (1 of 2)

**For Visual Purposes Only.** Please see page 2 for actual artwork size.

| Order Reference | xxxxxx   |
|-----------------|----------|
| Date created    | xx/xx/xx |
| Created by      | xx       |

| Product  |  |
|----------|--|
| Colour   |  |
| Branding |  |

245249 White Spot Colour (2 col. max)

## YOUR VISUAL PROOF (2 of 2)

Order ReferencexxxxxDate createdxx/xx/xxCreated byxx

| Print area | 170 x 100 mm             |
|------------|--------------------------|
| Logo size  | xx x xx mm               |
| Branding   | Spot Colour (2 col. max) |