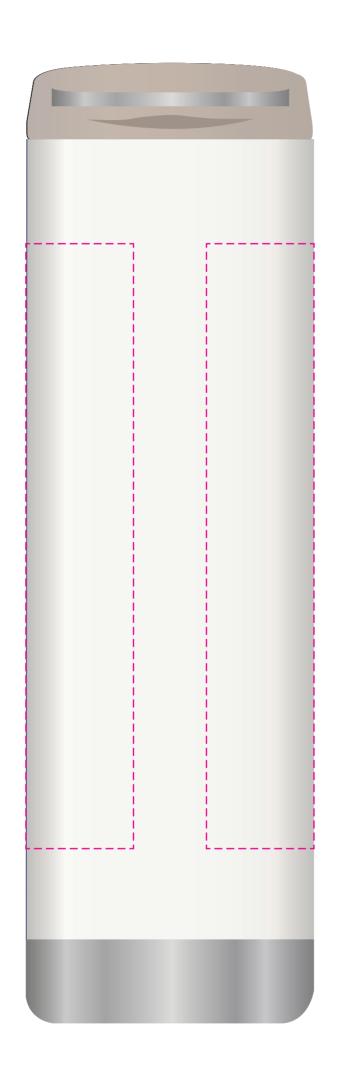

## YOUR VISUAL PROOF (2 of 2)

----- Print area ----- Left face ----- Front face

----- Right face

----- Back face

Visual scale 100%.

Order Reference Date created Created by xxxxxx xx/xx/xx xx

Print area Logo size Branding 160 x 220 mm xx x xxmm Spot colour (1 col. max)