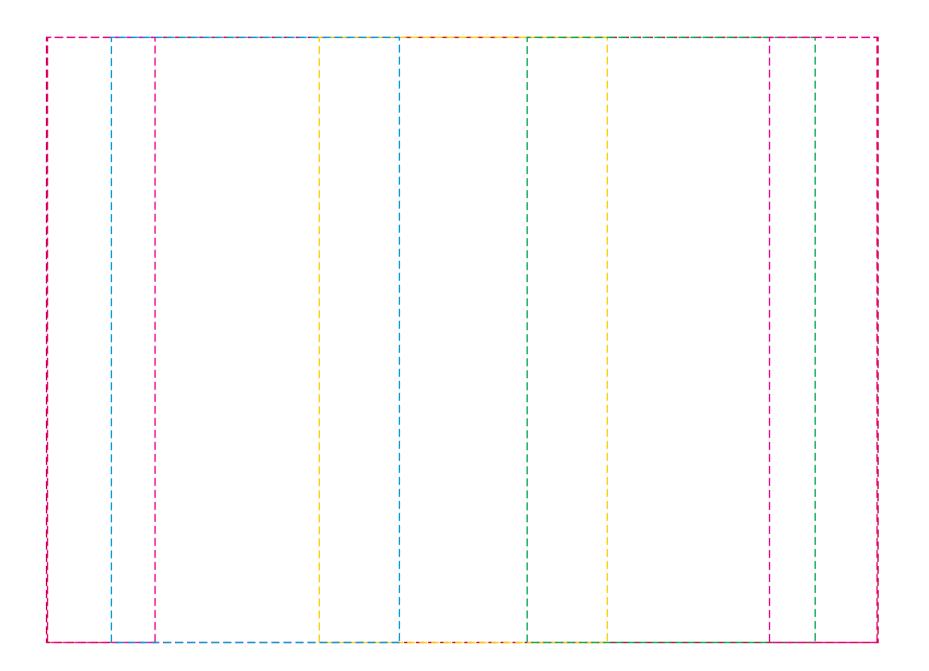

## YOUR VISUAL PROOF (2 of 2)

----- Print area ----- Left face ----- Front face

----- Right face

----- Back face

Visual scale 100%.

Order Reference Date created Created by xxxxxx xx/xx/xx xx

Print area Logo size Branding 160 x 220 mm xx x xxmm Spot colour (1 col. max)