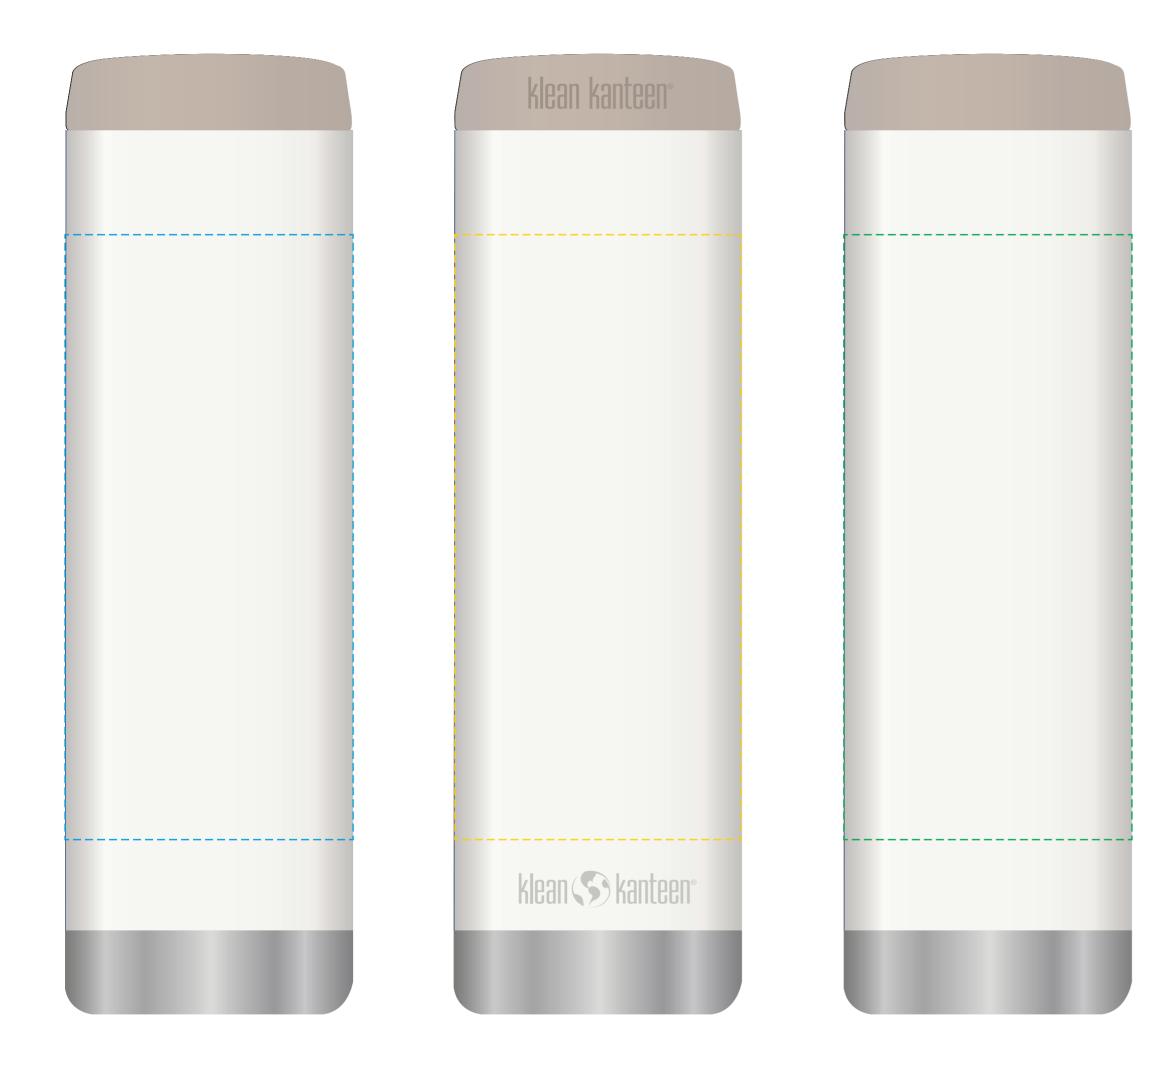

## YOUR VISUAL PROOF (1 of 2)

For Visual Purposes Only. Please see page 2 for actual artwork size.

| Order Reference | XXXXXX   |
|-----------------|----------|
| Date created    | xx/xx/xx |
| Created by      | XX       |

Product245254ColourTofuBrandingSpot colour (1 col. max)

## PANTONE® Colours

pantone® XXXC