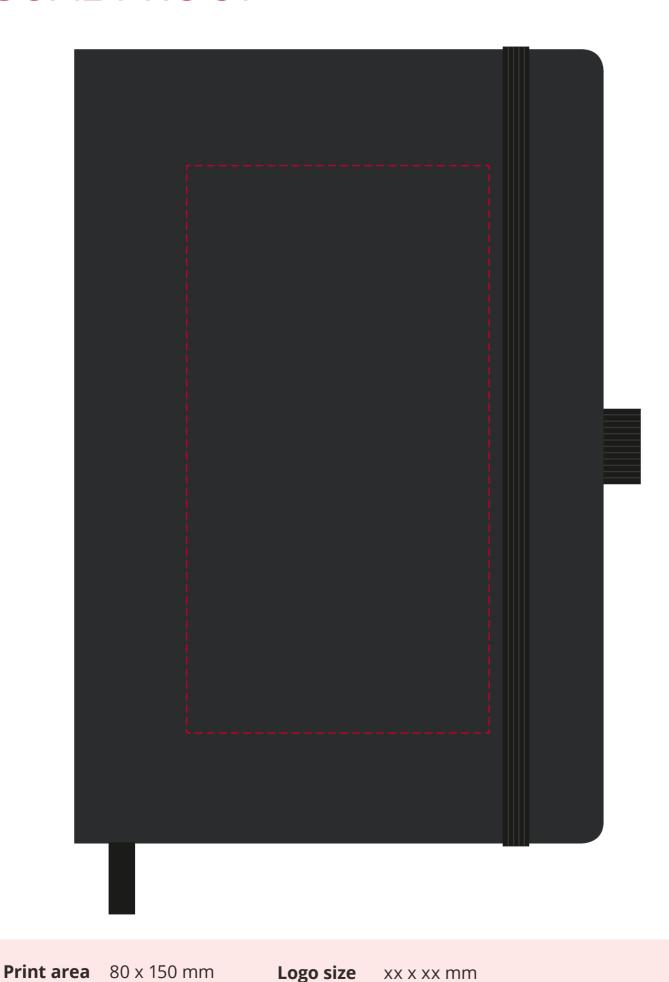

## YOUR VISUAL PROOF

**Scale** 100%

Order Reference xxxxxx

Date created xx/xx/xx

Created by xx

**Product** 245271 **Colour** Black

**Branding** Full Colour (Transfer)