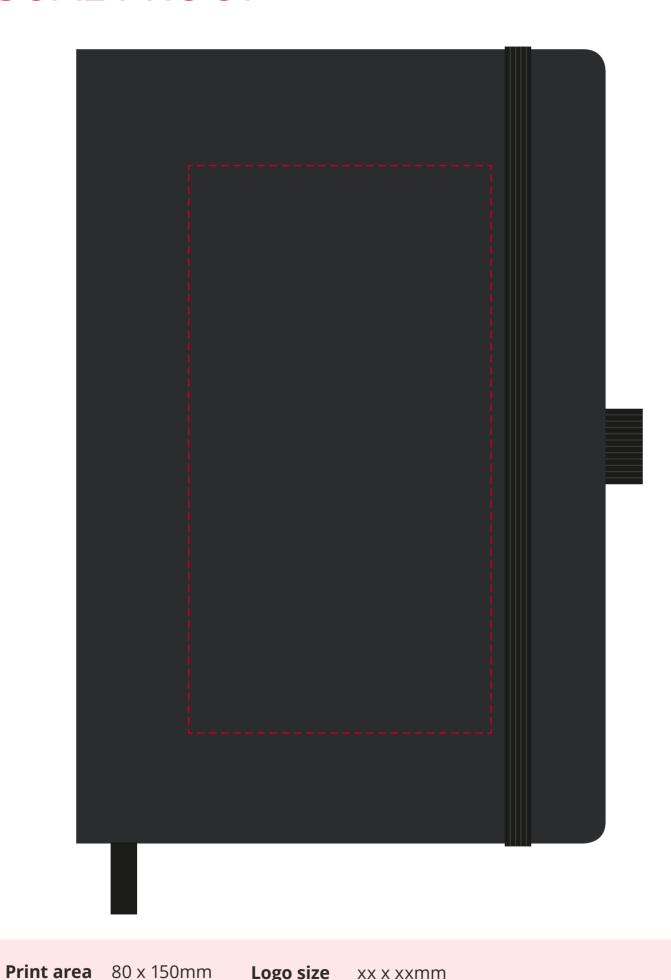

## YOUR VISUAL PROOF

Scale 100%

**Logo size** xx x xxmm

**Order Reference** XXXXXX **Date created** xx/xx/xx**Created by** XX

**Product** 245271 Colour Black

Spot colour (2 col. max) **Branding** 