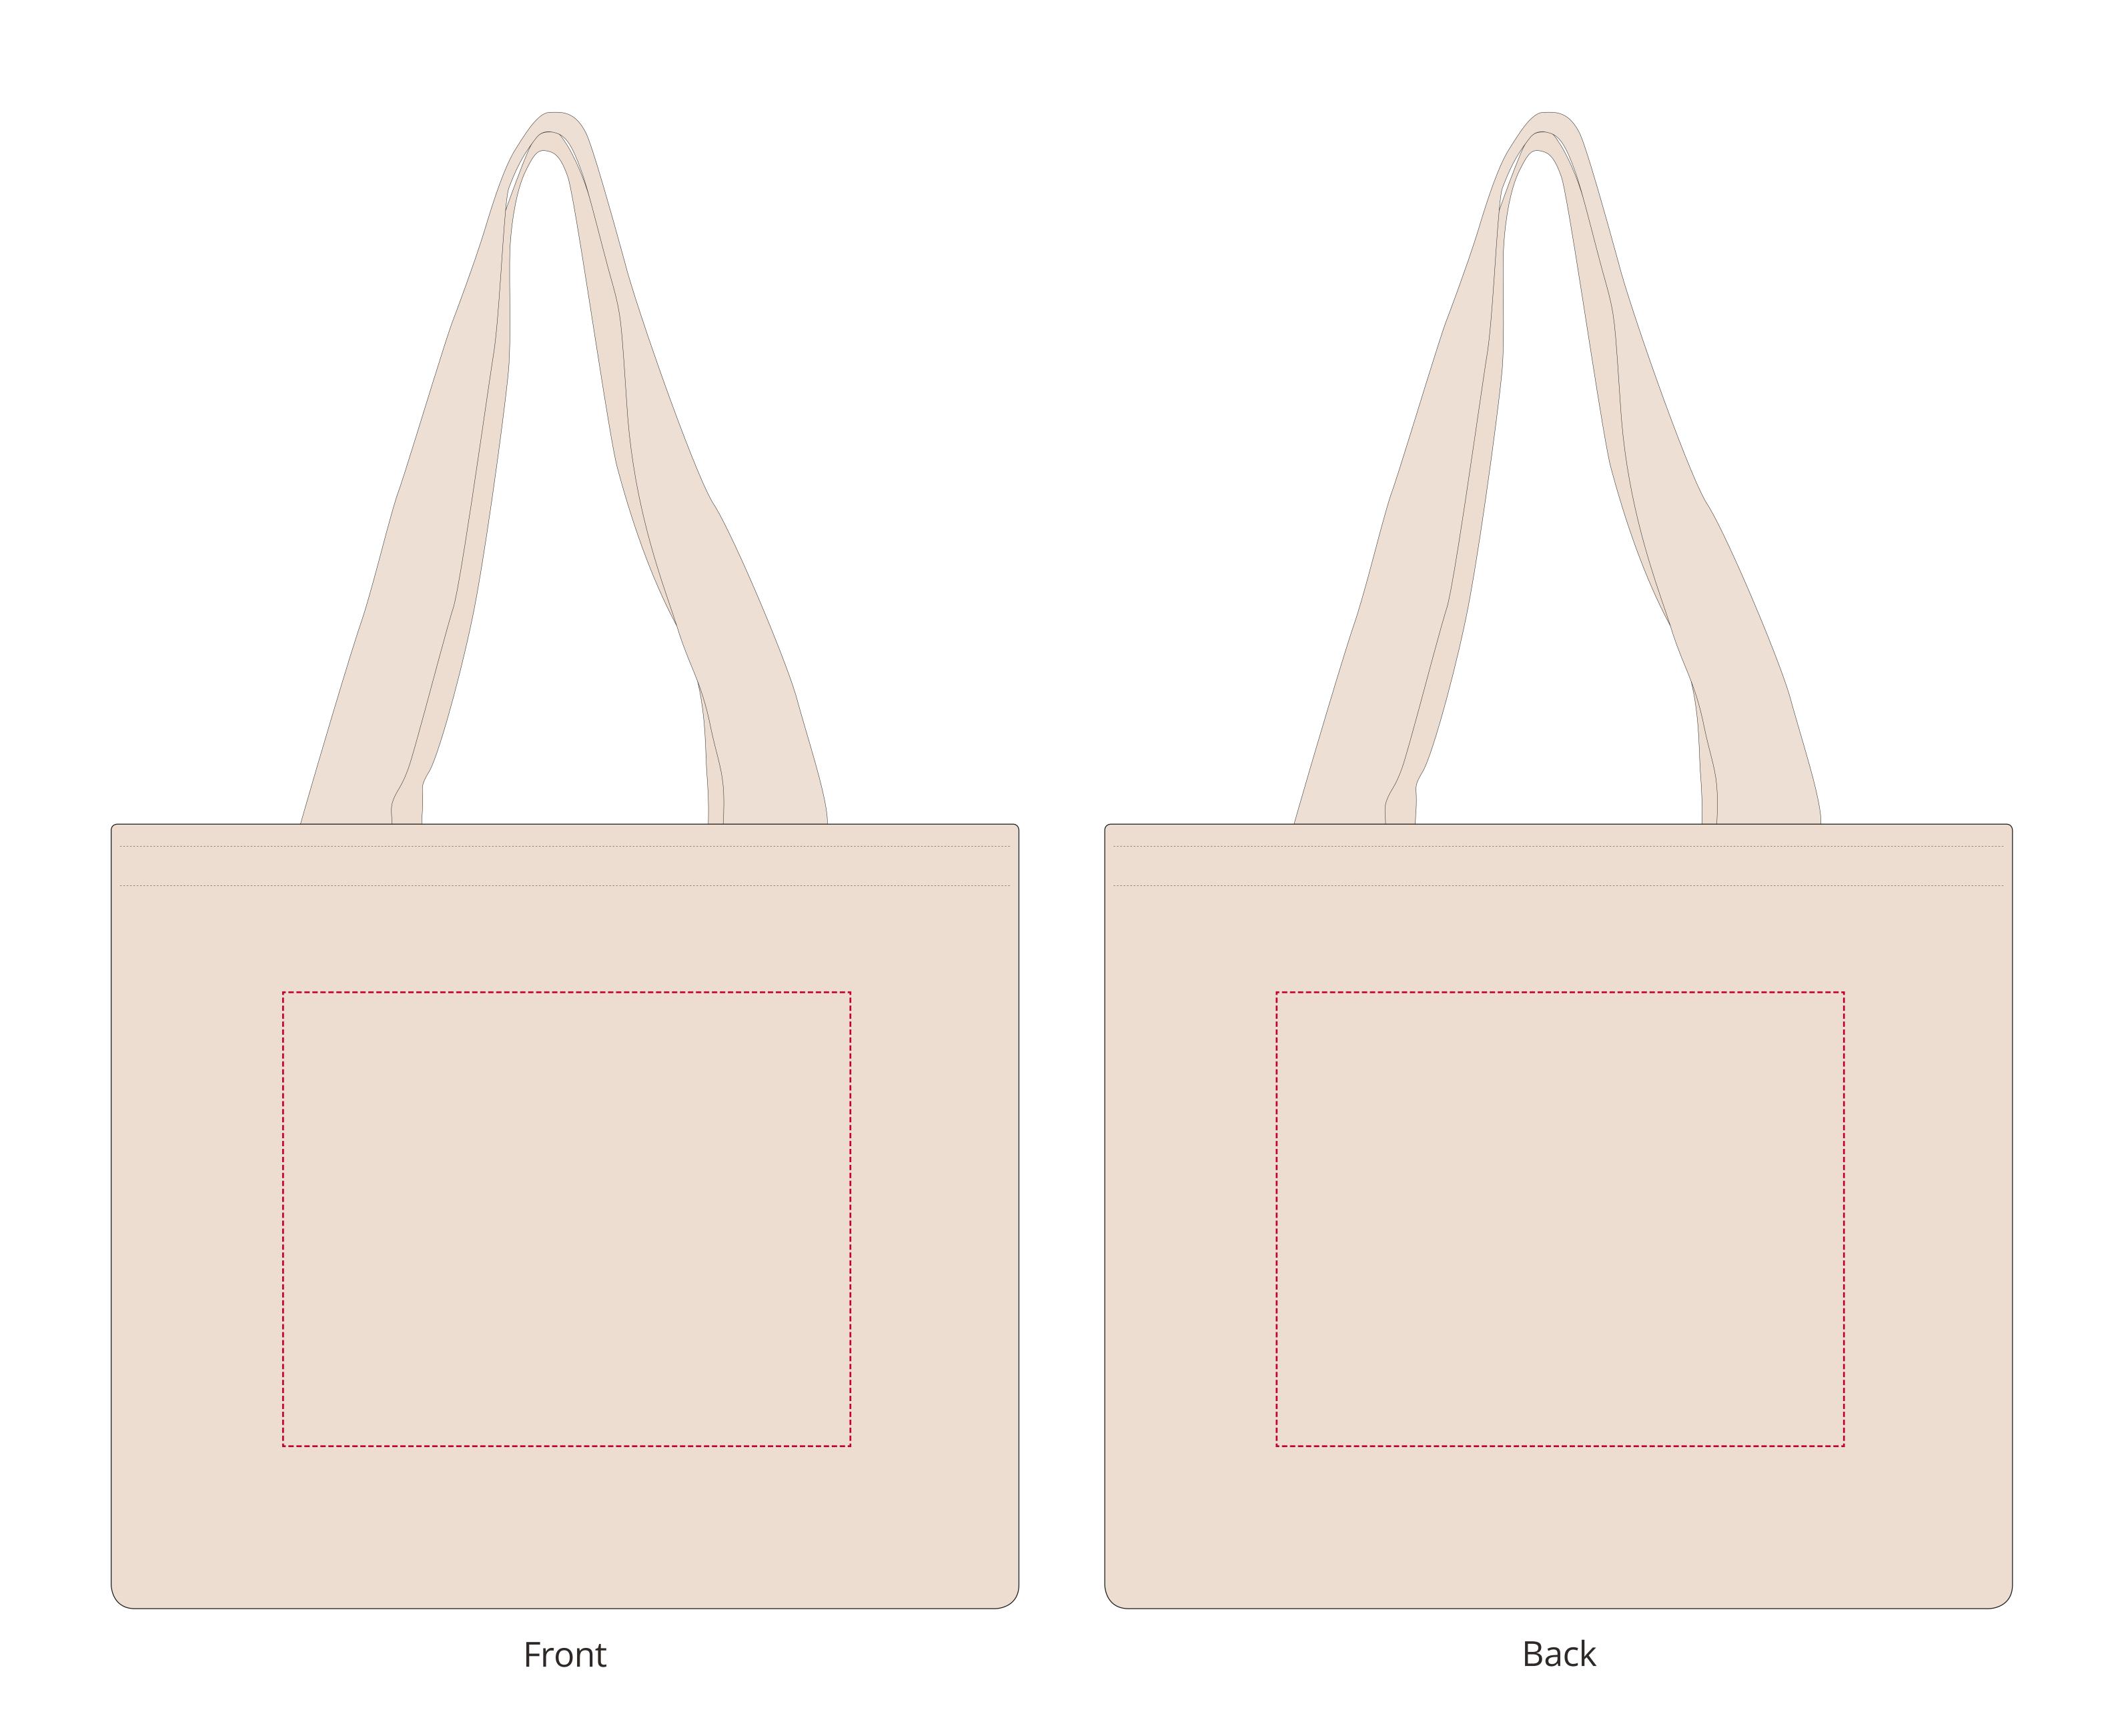

## YOUR VISUAL PROOF

225 x 180 mm

Logo size

xx x xxmm

Print area

Order Reference XXXXXX Date created xx/xx/xx Created by

XX

245275 Product Natural Colour