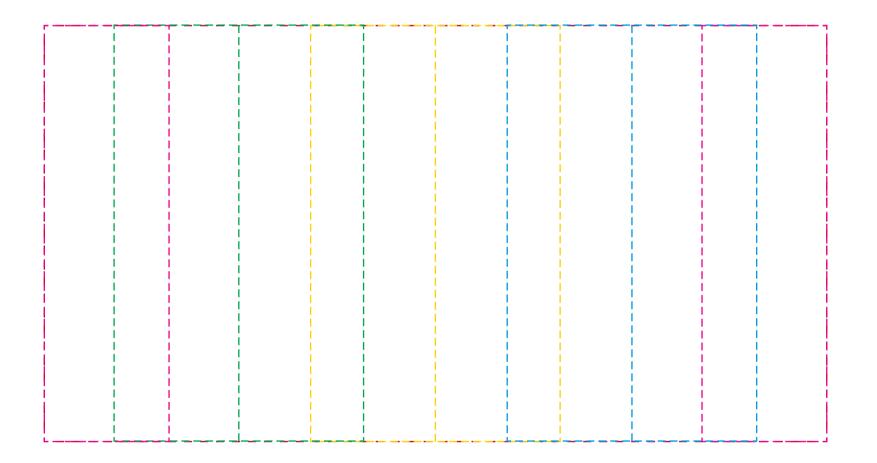

# YOUR VISUAL PROOF (2 of 3)

Scale 100% Print area 207 x 110 mm Logo size xx x xxmm

Order Reference

Date created

xxxxxx xx/xx/xx

Created by xx

Product 245279
Colour White

Branding Full Colour