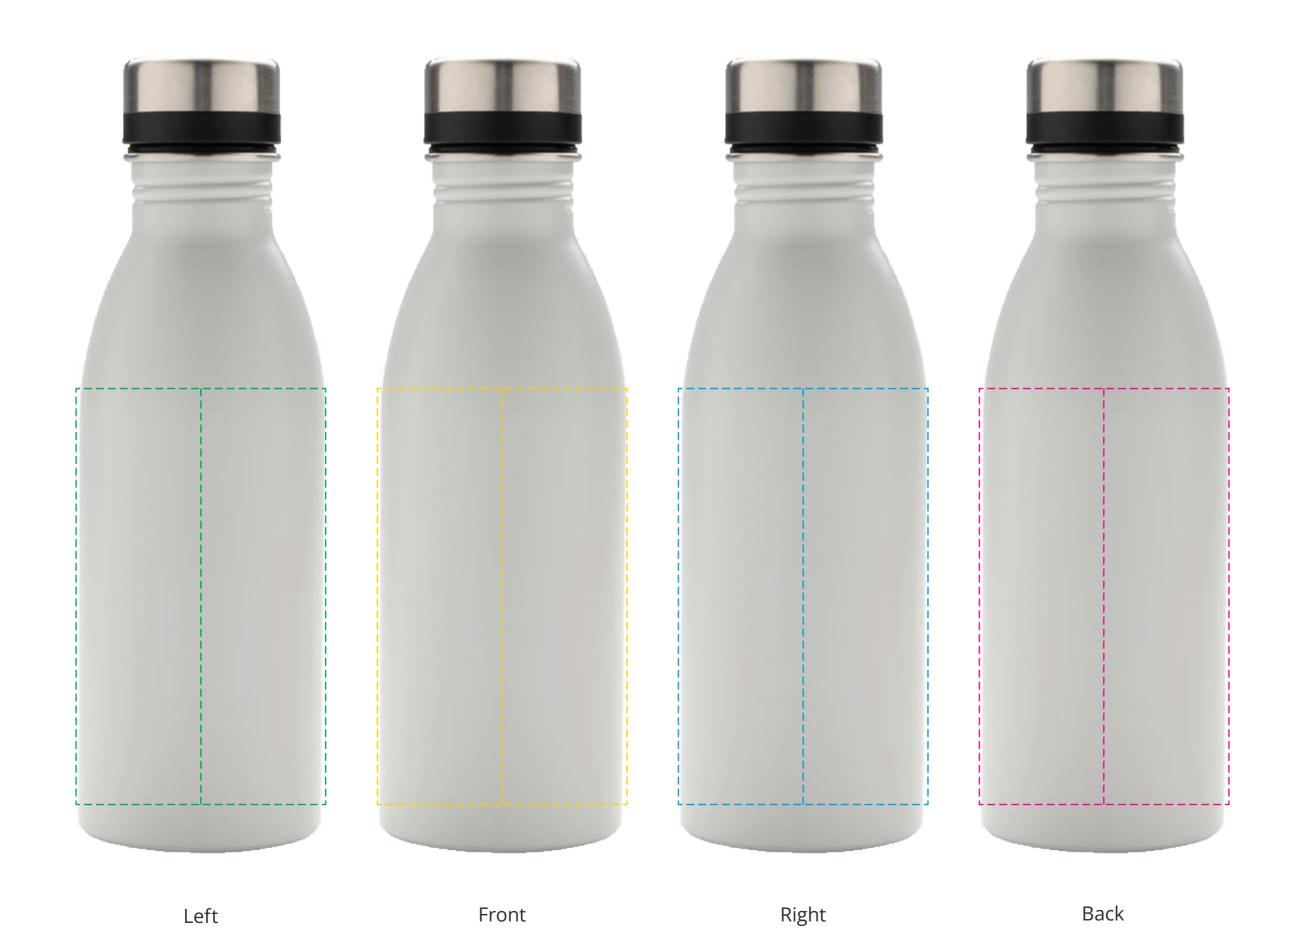

### YOUR VISUAL PROOF (1 of 3)

For Visual Purposes Only. Please see page 2 for actual artwork size.

Order Reference

XXXXXX

Date created

xx/xx/xx

Created by

XX

Product

245279

Colour

White

Branding

Full Colour

#### **Artwork Advisories**

This template is not to scale and is to be used as a guide for print size & positioning only.
Full colour printed colours may differ when printed to the final product.

It is the customer's responsibility to ensure that the proof is correct in all areas. Please be sure to double-check spelling, grammar, layout and design before approving artwork. Due to the variation in monitor colours and adjustments, PDF proofs may not provide an accurate colour representation of the final product & printed work. Once artwork is approved, your order will be processed based on the above unless any amendments are made. All orders are subject to our terms and conditions.