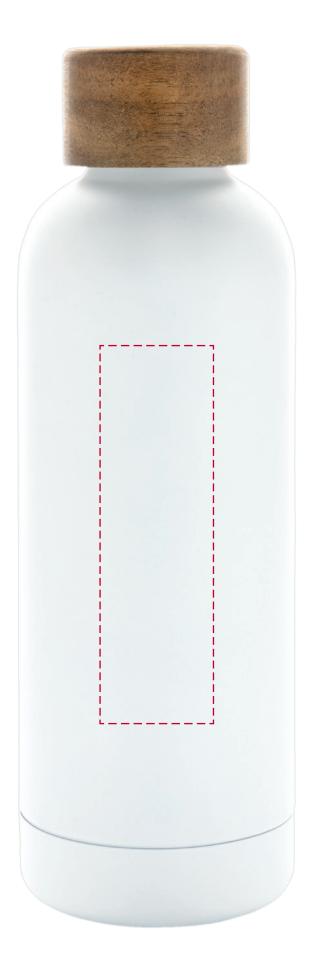

## YOUR VISUAL PROOF

Scale 100% Print area 30 x 100 mm Logo size xx x xxmm

| Order Reference | xxxxx    |
|-----------------|----------|
| Date created    | xx/xx/xx |
| Created by      | xx       |

| Product  | 245280   |
|----------|----------|
| Colour   | White    |
| Branding | Engraved |