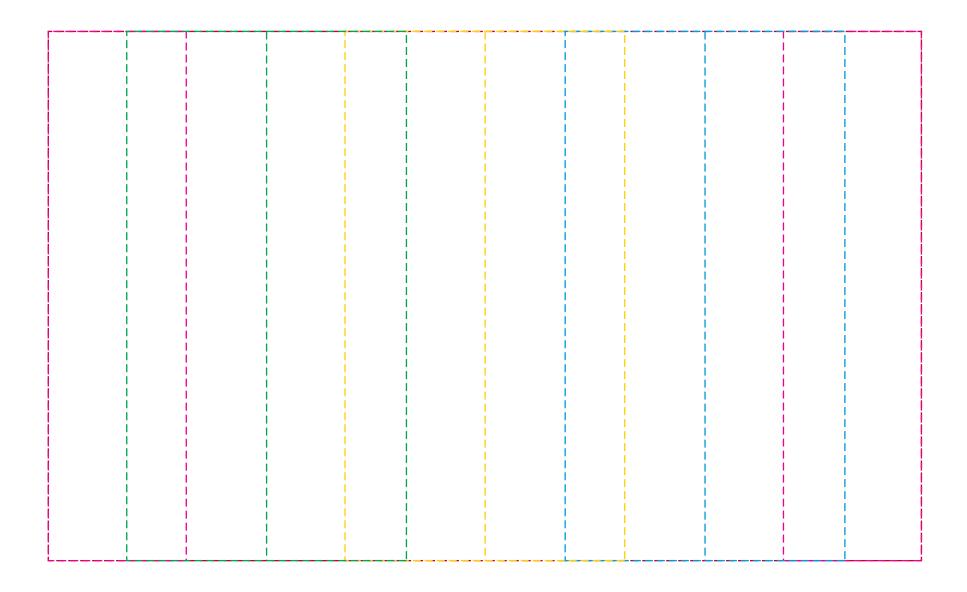

## YOUR VISUAL PROOF (2 of 2)

Visual scale 100%.

Order Reference

Date created

xxxxxx xx/xx/xx

XX

Print area

Created by

231 x 140 mm

Logo size Branding xx x xxmm Full Colour