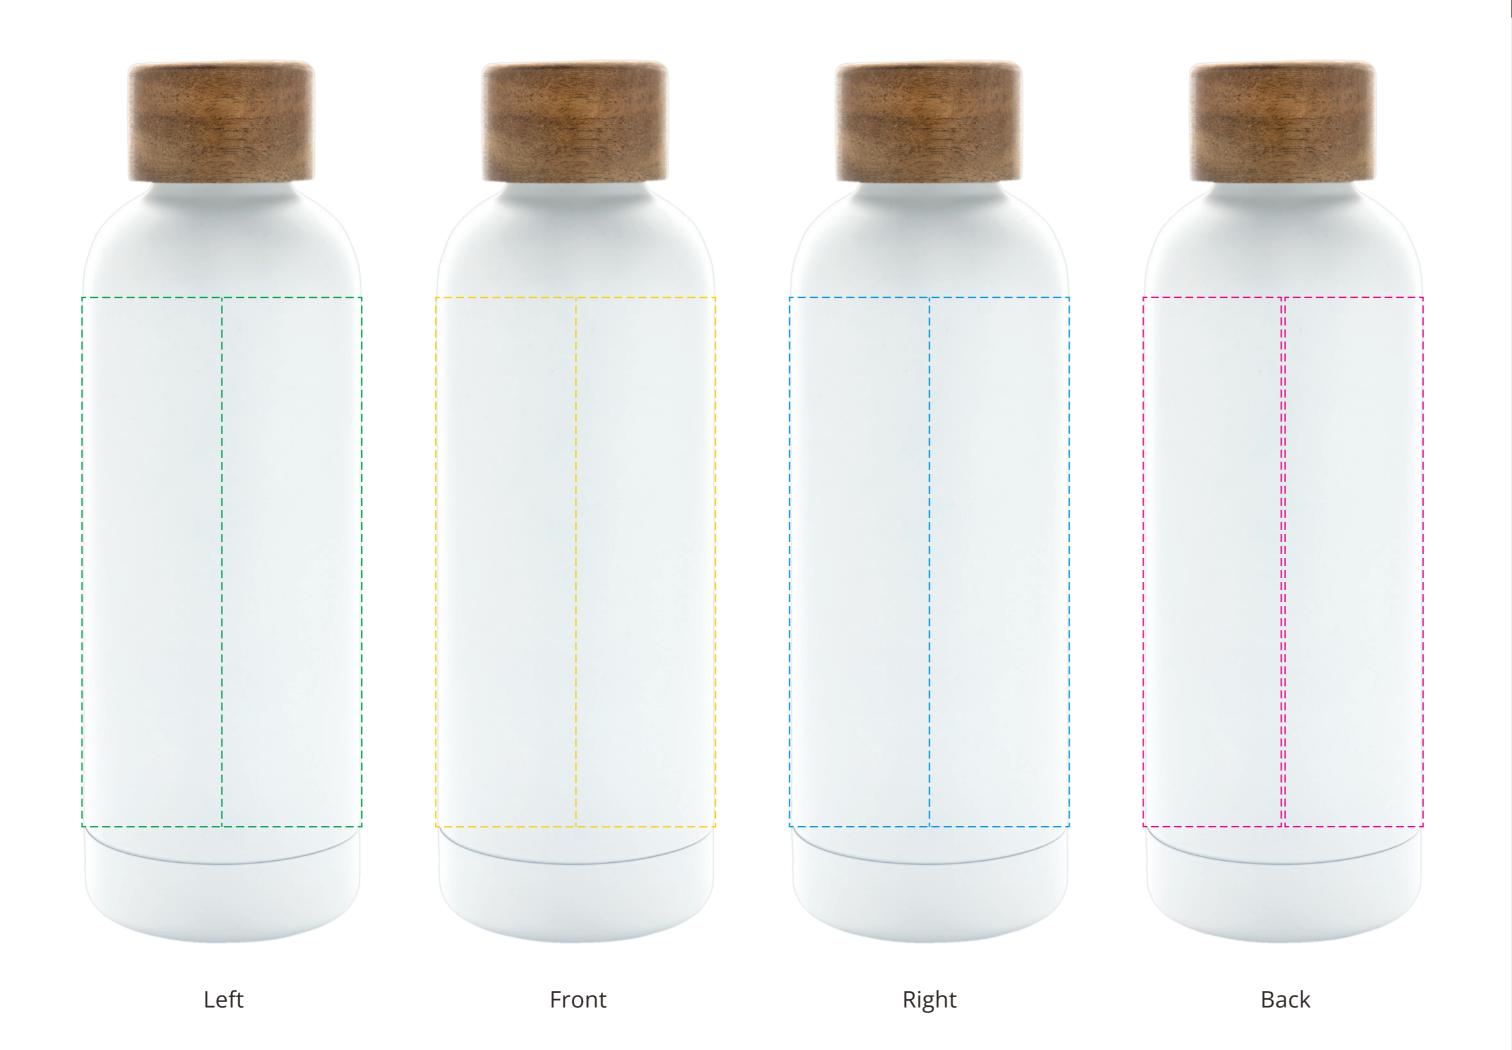

## YOUR VISUAL PROOF (1 of 2)

For Visual Purposes Only. Please see page 2 for actual artwork size.

Order Reference

XXXXXX

xx/xx/xx

Date created

Created by

XX

Product 245280 Colour White

Branding Full Colour