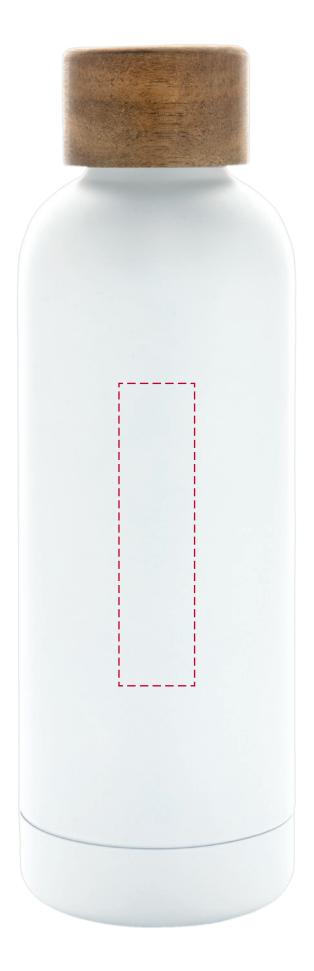

## YOUR VISUAL PROOF

Scale 100% Print area 20 x 80 mm Logo size xx x xxmm

| Order Reference | xxxxxx   |
|-----------------|----------|
| Date created    | xx/xx/xx |
| Created by      | XX       |

| Product  | 245280     |
|----------|------------|
| Colour   | White      |
| Branding | Spot Colou |