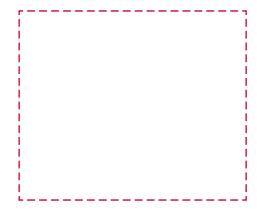

## YOUR VISUAL PROOF (2 of 2)

Order Reference xxxxxx Date created xx/xx/xx Created by xx

| Print area | 60 x 50 mm  |
|------------|-------------|
| Logo size  | xx x xx mm  |
| Branding   | Full Colour |

Visual Scale 100%