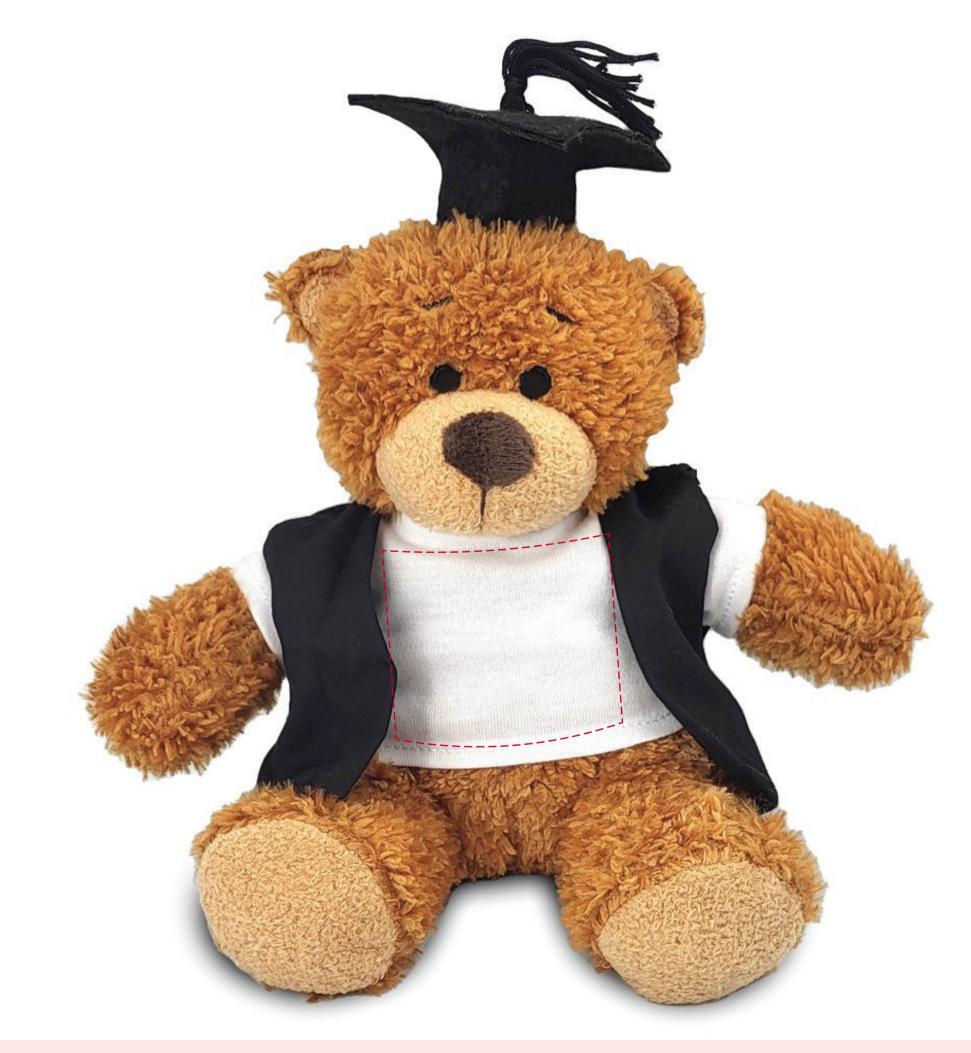

## YOUR VISUAL PROOF (1 of 2)

For Visual Purposes Only Please see page 2 for actual artwork size.

| Order Reference | xxxxxx   |
|-----------------|----------|
| Date created    | xx/xx/xx |
| Created by      | xx       |

Product Bear Colour Branding 245288 Brown Full Colour

## Artwork Advisories

This template is not to scale and is to be used as a guide for print size & positioning only.

Full colour printed colours may differ when printed to the final product.

It is the customer's responsibility to ensure that the proof is correct in all areas. Please be sure to double-check spelling, grammar, layout and design before approving artwork. Due to the variation in monitor colours and adjustments, PDF proofs may not provide an accurate colour representation of the final product & printed work. Once artwork is approved, your order will be processed based on the above unless any amendments are made. All orders are subject to our terms and conditions.