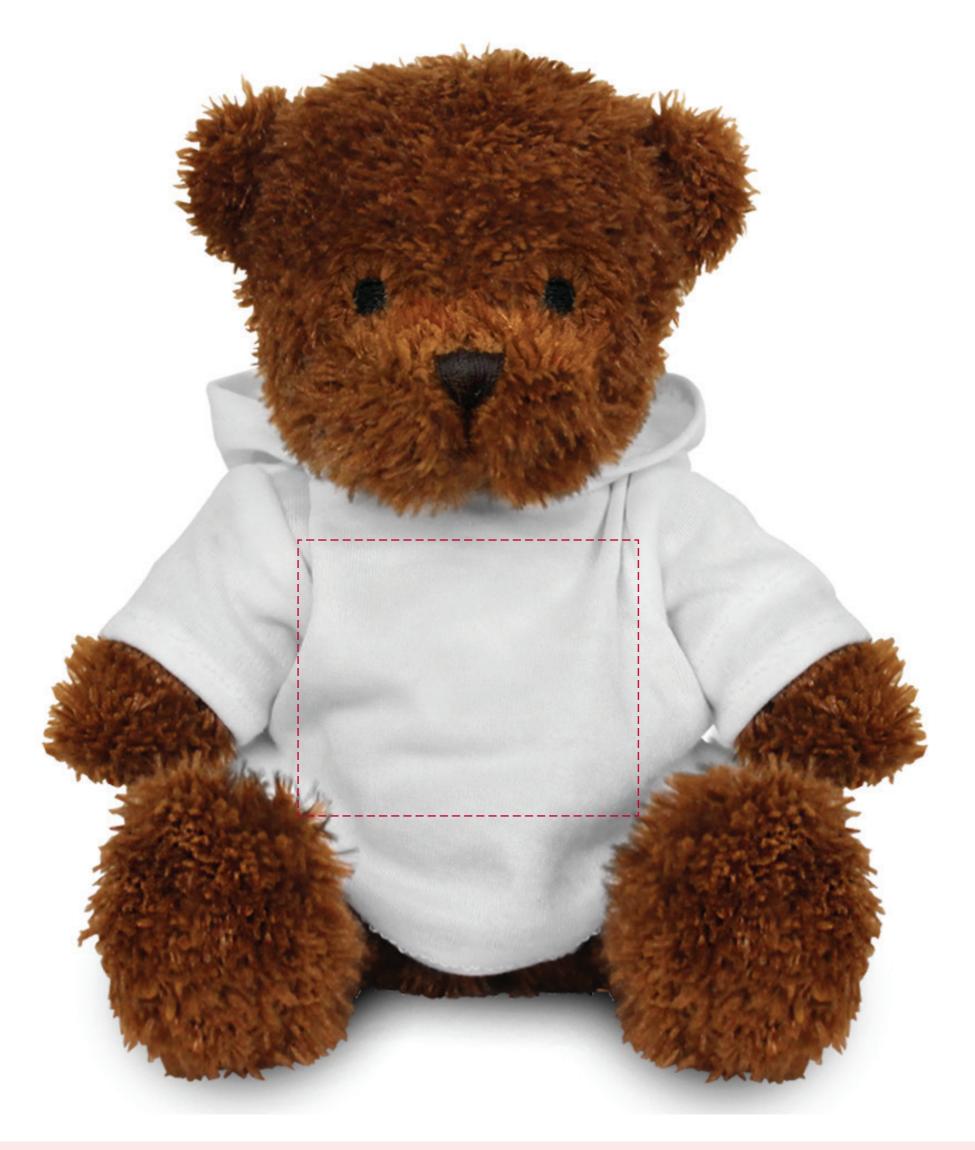

## YOUR VISUAL PROOF (1 of 2)

**For Visual Purposes Only** Please see page 2 for actual artwork size.

Order Reference

Date created

Created by

xxxxxxxx xx/xx/xx xx

Product 245292 Colour Brown

Branding Full Colour

## **Artwork Advisories**

This template is not to scale and is to be used as a guide for print size & positioning only.

Full colour printed colours may differ when printed to the final product.

It is the customer's responsibility to ensure that the proof is correct in all areas. Please be sure to double-check spelling, grammar, layout and design before approving artwork. Due to the variation in monitor colours and adjustments, PDF proofs may not provide an accurate colour representation of the final product & printed work. Once artwork is approved, your order will be processed based on the above unless any amendments are made. All orders are subject to our terms and conditions.